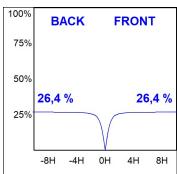

#### **PHOTOMETRIC DATA:**

L61SE084LOIP940N3  $\eta$  = 100% lmax = 350 cd/klmUTE: 0,53C + 0,48T CIE: 66 90 99 53 100