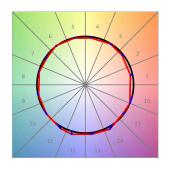

#### **PHOTOMETRIC DATA:**

L61SE084LOIP940N3  $\eta$  = 100% lmax = 350 cd/klmUTE: 0,53C + 0,48T CIE: 66 90 99 53 100