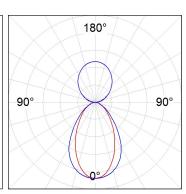

#### **PHOTOMETRIC DATA:**

L61SE084LOIP940N3  $\eta$  = 100% lmax = 350 cd/klmUTE: 0,53C + 0,48T CIE: 66 90 99 53 100