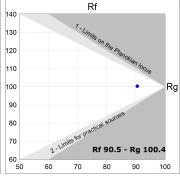

#### **PHOTOMETRIC DATA:**

L61SE084LOIP940N3  $\eta$  = 100% lmax = 350 cd/klmUTE: 0,53C + 0,48T CIE: 66 90 99 53 100