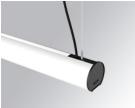

# LAMPTUB 60 SUSP. CEILING ROSE

#### **Description:**

Finish:

Surface mounted luminaire Lamptub 60 from LAMP. Made of recycled aluminium extrusion with circular section of 60mm and length of 840mm. Direct-indirect light model with opal comfort diffuser made of a translucent polycarbonate diffuser and an optical film to achieve a controlled light distribution and low UGR<16. Model for MID-POWER LED, with colour temperature 4000K with CRI90. Built-in electronic DALI control gear. With IP40, IK07 degree of protection. Insulation class I / II. Group 0 photobiological safety. Lifetime: 72.000h L80 B10. Compatible with Lamp Nomadic system. Available finishes: White (RAL 9010), Black (RAL 9011), Wellbeing and BeSocial palette.

Matte white RAL 9010

Installation: Suspended