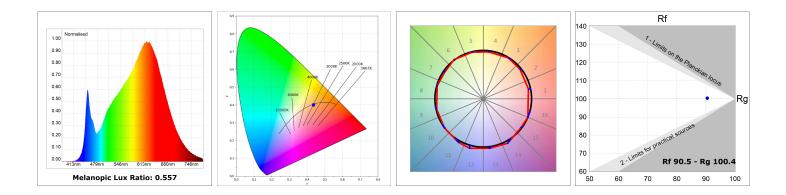

### **PHOTOMETRIC DATA :**

#### **TECHNICAL SPECIFICATIONS:**

| Light output: | 1.370 lm                 | °K :          | 4000             |
|---------------|--------------------------|---------------|------------------|
| Plum:         | 17,4W                    | CRI :         | 90               |
| Efficacy:     | 78,7 lm/w                | R9 :          | 70               |
| UGR:          | <16                      | MacAdam:      | 3                |
| Туре:         | MID POWER LED            | Power Supply: | 220-240V 50/60Hz |
| LED Lifetime: | 72.000 L80 B10 (Ta=25⁰C) | Gear:         | Adjustable DALI  |
| Power:        | 15.1W                    |               |                  |