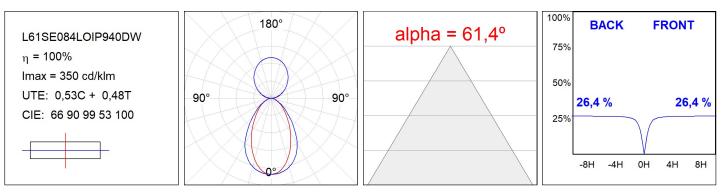

| 4000             |
|---------------|--------------------------|---------------|------------------|
| Plum:         | 17,4W                    | CRI :         | 90               |
| Efficacy:     | 78,7 lm/w                | R9 :          | 70               |
| UGR:          | <16                      | MacAdam:      | 3                |
| Туре:         | MID POWER LED            | Power Supply: | 220-240V 50/60Hz |
| LED Lifetime: | 72.000 L80 B10 (Ta=25⁰C) | Gear:         | Adjustable DALI  |
| Power:        | 15.1W                    |               |                  |

#### Light output tolerance +/- 10%



## **CUSTOM MADE OPTIONS:**



Worktitude for light

## LAMPTUB 60 SUSP. CEILING ROSE

L61SE084LOIP940DW

LTUB60 SU RE 840 2400 NW D/I COMF DA WH



### **PHOTOMETRIC DATA :**





## LAMPTUB 60 SUSP. CEILING ROSE

## ACCESORIES :

## Assembly



Product code: L6SUECB

Description: LTUB60 ACC. SUR END COVER BK.



Product code: L6SUECW

Description: LTUB60 ACC. SUR END COVER WH.

Worktitude for light



Product code: L6SUECW3

Description: LTUB60 ACC. SUR END COVER WE.



Product code: L6SUECW4

Description: LTUB60 ACC. SUR END COVER BS.