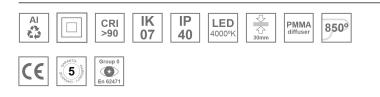

#### **Description:**

Finish:

Surface mounted luminaire Lamptub 60 from LAMP. Made of recycled aluminium extrusion with circular section of 60mm and length of 840mm. Direct-indirect light model with opal comfort diffuser made of a translucent polycarbonate diffuser and an optical film to achieve a controlled light distribution and low UGR<16. Model for MID-POWER LED, with colour temperature 4000K with CRI90. Built-in electronic DALI control gear. With IP40, IK07 degree of protection. Insulation class I / II. Group 0 photobiological safety. Lifetime: 72.000h L80 B10. Compatible with Lamp Nomadic system. Available finishes: White (RAL 9010), Black (RAL 9011), Wellbeing and BeSocial palette.

#### **TECHNICAL SPECIFICATIONS:**

| Light output: | 1.370 lm                 | °K :          | 4000             |
|---------------|--------------------------|---------------|------------------|
| Plum:         | 17,4W                    | CRI :         | 90               |
| Efficacy:     | 78,7 lm/w                | R9 :          | 70               |
| UGR:          | <16                      | MacAdam:      | 3                |
| Туре:         | MID POWER LED            | Power Supply: | 220-240V 50/60Hz |
| LED Lifetime: | 72.000 L80 B10 (Ta=25⁰C) | Gear:         | Adjustable DALI  |
| Power:        | 15.1W                    |               |                  |