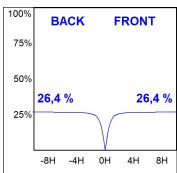

### **PHOTOMETRIC DATA:**

L61SE084LOIP940DB  $\eta$  = 100% lmax = 350 cd/klmUTE: 0,53C + 0,48T CIE: 66 90 99 53 100