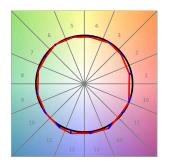

### **PHOTOMETRIC DATA:**

L61SE084LOIP940DB  $\eta$  = 100% lmax = 350 cd/klmUTE: 0,53C + 0,48T CIE: 66 90 99 53 100