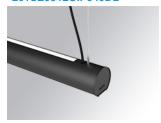

### LAMPTUB 60 SUSP. CEILING ROSE

### Description:

Surface mounted luminaire Lamptub 60 from LAMP. Made of recycled aluminium extrusion with circular section of 60mm and length of 840mm. Direct-indirect light model with opal comfort diffuser made of a translucent polycarbonate diffuser and an optical film to achieve a controlled light distribution and low UGR<16. Model for MID-POWER LED, with colour temperature 4000K with CRI90. Built-in electronic DALI control gear. With IP40, IK07 degree of protection. Insulation class I / II. Group 0 photobiological safety. Lifetime: 72.000h L80 B10. Compatible with Lamp Nomadic system. Available finishes: White (RAL 9010), Black (RAL 9011), Wellbeing and BeSocial palette.

Finish: Matte black RAL 9011

# Installation: Suspended