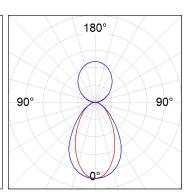

### **PHOTOMETRIC DATA:**

L61SE084LOIP940DB  $\eta$  = 100% lmax = 350 cd/klmUTE: 0,53C + 0,48T CIE: 66 90 99 53 100