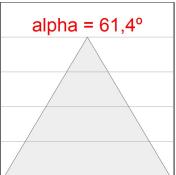

### **PHOTOMETRIC DATA:**

L61SE084LOIP940DB  $\eta$  = 100% lmax = 350 cd/klmUTE: 0,53C + 0,48T CIE: 66 90 99 53 100