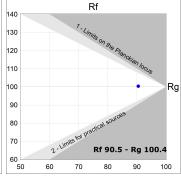

### **TECHNICAL SPECIFICATIONS:**

Light output: 1.370 lm °K: 4000 Plum: 17,4W CRI: 90 Efficacy: 78,7 lm/w 70 R9: UGR: <16 MacAdam: 3

Type: MID POWER LED Power Supply: 220-240V 50/60Hz LED Lifetime: 72.000 L80 B10 (Ta=25°C) Gear: Adjustable DALI

### Light output tolerance +/- 10%

# **CUSTOM MADE OPTIONS:**

Data according to regulations 2019/2020/EU and 2019/2015/EU