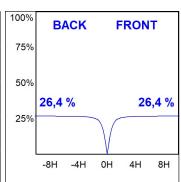

## **PHOTOMETRIC DATA:**

L61SE084LOIP940N4  $\eta$  = 100% lmax = 350 cd/klmUTE: 0,53C + 0,48T CIE: 66 90 99 53 100