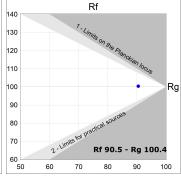

## **PHOTOMETRIC DATA:**

L61SE084LOIP940N4  $\eta$  = 100% lmax = 350 cd/klmUTE: 0,53C + 0,48T CIE: 66 90 99 53 100