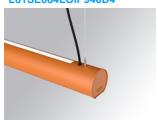

## Description:

Surface mounted luminaire Lamptub 60 from LAMP. Made of recycled aluminium extrusion with circular section of 60mm and length of 840mm. Direct-indirect light model with opal comfort diffuser made of a translucent polycarbonate diffuser and an optical film to achieve a controlled light distribution and low UGR<16. Model for MID-POWER LED, with colour temperature 4000K with CRI90. Built-in electronic DALI control gear. With IP40, IK07 degree of protection. Insulation class I / II. Group 0 photobiological safety. Lifetime: 72.000h L80 B10. Compatible with Lamp Nomadic system. Available finishes: White (RAL 9010), Black (RAL 9011), Wellbeing and BeSocial palette.

Finish: Palette BE SOCIAL - 4 TEXTURED

Installation: Suspended