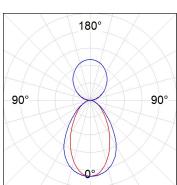

## **PHOTOMETRIC DATA:**

L61SE084LOIP940N4  $\eta$  = 100% lmax = 350 cd/klmUTE: 0,53C + 0,48T CIE: 66 90 99 53 100