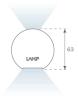

## **PHOTOMETRIC DATA:**

L61SE084LOIP940N4  $\eta$  = 100% lmax = 350 cd/klmUTE: 0,53C + 0,48T CIE: 66 90 99 53 100