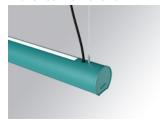

### LAMPTUB 60 SUSP. CEILING ROSE

### L61SE084LOIP940D3

### LTUB60 SU RE 840 2400 NW D/I COMF DA WE

### Description:

Surface mounted luminaire Lamptub 60 from LAMP. Made of recycled aluminium extrusion with circular section of 60mm and length of 840mm. Direct-indirect light model with opal comfort diffuser made of a translucent polycarbonate diffuser and an optical film to achieve a controlled light distribution and low UGR<16. Model for MID-POWER LED, with colour temperature 4000K with CRI90. Built-in electronic DALI control gear. With IP40, IK07 degree of protection. Insulation class I / II. Group 0 photobiological safety. Lifetime: 72.000h L80 B10. Compatible with Lamp Nomadic system. Available finishes: White (RAL 9010), Black (RAL 9011), Wellbeing and BeSocial palette.

#### Installation: Suspended