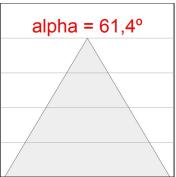

### **TECHNICAL SPECIFICATIONS:**

Light output: 1.370 lm °K: 4000 Plum: 17,4W CRI: 90 Efficacy: 78,7 lm/w 70 R9: UGR: MacAdam: 3

Type: MID POWER LED Power Supply: 220-240V 50/60Hz LED Lifetime: 72.000 L80 B10 (Ta=25°C) Gear: Adjustable DALI