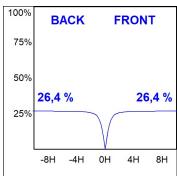

### **TECHNICAL SPECIFICATIONS:**

Light output: 1.370 lm °K: 4000 Plum: 17,4W CRI: 90 Efficacy: 78,7 lm/w 70 R9: UGR: MacAdam: 3

Type: MID POWER LED Power Supply: 220-240V 50/60Hz LED Lifetime: 72.000 L80 B10 (Ta=25°C) Gear: Adjustable DALI