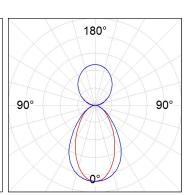

### **PHOTOMETRIC DATA:**

L61SE084LOIP940N3 η = 100% Imax = 350 cd/klm UTE: 0,53C + 0,48T CIE: 66 90 99 53 100