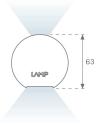

### **PHOTOMETRIC DATA:**

L61SE084LOIP940N3 η = 100% Imax = 350 cd/klm UTE: 0,53C + 0,48T CIE: 66 90 99 53 100