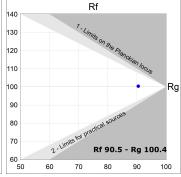

### **PHOTOMETRIC DATA:**

L61SE084LOIP940N3 η = 100% Imax = 350 cd/klm UTE: 0,53C + 0,48T CIE: 66 90 99 53 100