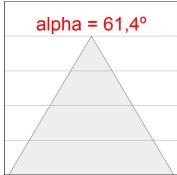

II. Group 0 photobiological safety. Lifetime: 72.000h L80 B10. Compatible with Lamp Nomadic system. Available finishes: White (RAL 9010), Black (RAL 9011), Wellbeing and BeSocial palette.

Finish: Matte white RAL 9010



Installation: Suspended

#### **TECHNICAL SPECIFICATIONS:**

Light output: 1.328 lm °K: 3000 Plum: 17,4W CRI: 90 Efficacy: 76,3 lm/w 64 R9: UGR: MacAdam: 3

Type: MID POWER LED Power Supply: 220-240V 50/60Hz

LED Lifetime: 72.000 L80 B10 (Ta=25°C) Gear: Electronic

Power:

### Light output tolerance +/- 10%



































# **CUSTOM MADE OPTIONS:**









Data according to regulations 2019/2020/EU and 2019/2015/EU













## LAMPTUB 60 SUSP. CEILING ROSE



L61SE084LOIP930NW

## LTUB60 SU RE 840 2400 WW D/I COMF WH

## **PHOTOMETRIC DATA:**

















## LAMPTUB 60 SUSP. CEILING ROSE



# ACCESORIES:

## **Assembly**



Product code:

L6SUECB



LTUB60 ACC. SUR END COVER BK.



Product code:

L6SUECW



LTUB60 ACC. SUR END COVER WH.



Product code:

L6SUECW3

Description:

LTUB60 ACC. SUR END COVER WE.



Product code:

L6SUECW4

Description:

LTUB60 ACC. SUR END COVER BS.