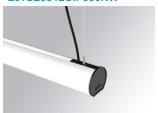

#### LAMPTUB 60 SUSP. CEILING ROSE

#### Description:

Surface mounted luminaire Lamptub 60 from LAMP. Made of recycled aluminium extrusion with circular section of 60mm and length of 840mm. Direct-indirect light model with opal comfort diffuser made of a translucent polycarbonate diffuser and an optical film to achieve a controlled light distribution and low UGR<16. Model for MID-POWER LED, with colour temperature 3000K with CRI90. Built-in electronic ON/OFF control gear. With IP40, IK07 degree of protection. Insulation class I / II. Group 0 photobiological safety. Lifetime: 72.000h L80 B10. Compatible with Lamp Nomadic system. Available finishes: White (RAL 9010), Black (RAL 9011), Wellbeing and BeSocial palette.

Finish: Matte white RAL 9010

Installation: Suspended