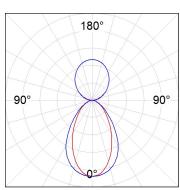

## **PHOTOMETRIC DATA:**

#### **TECHNICAL SPECIFICATIONS:**

Light output: 1.328 lm °K: 3000 Plum: 17,4W CRI: 90 Efficacy: 76,3 lm/w 64 R9: UGR: MacAdam: 3

Type: MID POWER LED Power Supply: 220-240V 50/60Hz

LED Lifetime: 72.000 L80 B10 (Ta=25°C) Gear: Electronic