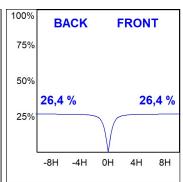

. Group 0 photobiological safety. Lifetime: 72.000h L80 B10. Compatible with Lamp Nomadic system. Available finishes: White (RAL 9010), Black (RAL 9011), Wellbeing and BeSocial palette.

Finish: Matte white RAL 9010



Installation: Suspended

#### **TECHNICAL SPECIFICATIONS:**

Light output: 1.328 lm °K: 3000 Plum: 17,4W CRI: 90 Efficacy: 76,3 lm/w 64 R9: UGR: MacAdam: 3

Type: MID POWER LED Power Supply: 220-240V 50/60Hz

LED Lifetime: 72.000 L80 B10 (Ta=25°C) Gear: Electronic

Power:

### Light output tolerance +/- 10%



































# **CUSTOM MADE OPTIONS:**









Data according to regulations 2019/2020/EU and 2019/2015/EU













## LAMPTUB 60 SUSP. CEILING ROSE



L61SE084LOIP930NW

## LTUB60 SU RE 840 2400 WW D/I COMF WH

## **PHOTOMETRIC DATA:**

















## LAMPTUB 60 SUSP. CEILING ROSE



# ACCESORIES:

## **Assembly**



Product code:

L6SUECB



LTUB60 ACC. SUR END COVER BK.



Product code:

L6SUECW



LTUB60 ACC. SUR END COVER WH.



Product code:

L6SUECW3

Description:

LTUB60 ACC. SUR END COVER WE.



Product code:

L6SUECW4

Description:

LTUB60 ACC. SUR END COVER BS.