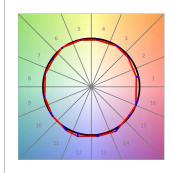

p 0 photobiological safety. Lifetime: 72.000h L80 B10. Compatible with Lamp Nomadic system. Available finishes: White (RAL 9010), Black (RAL 9011), Wellbeing and BeSocial palette.

Finish: Matte white RAL 9010



Installation: Suspended

#### **TECHNICAL SPECIFICATIONS:**

Light output: 1.328 lm °K: 3000 Plum: 17,4W CRI: 90 Efficacy: 76,3 lm/w 64 R9: UGR: MacAdam: 3

Type: MID POWER LED Power Supply: 220-240V 50/60Hz

LED Lifetime: 72.000 L80 B10 (Ta=25°C) Gear: Electronic

Power:

### Light output tolerance +/- 10%



































# **CUSTOM MADE OPTIONS:**









Data according to regulations 2019/2020/EU and 2019/2015/EU













## LAMPTUB 60 SUSP. CEILING ROSE



L61SE084LOIP930NW

## LTUB60 SU RE 840 2400 WW D/I COMF WH

## **PHOTOMETRIC DATA:**

















## LAMPTUB 60 SUSP. CEILING ROSE



# ACCESORIES:

## **Assembly**



Product code:

L6SUECB



LTUB60 ACC. SUR END COVER BK.



Product code:

L6SUECW



LTUB60 ACC. SUR END COVER WH.



Product code:

L6SUECW3

Description:

LTUB60 ACC. SUR END COVER WE.



Product code:

L6SUECW4

Description:

LTUB60 ACC. SUR END COVER BS.