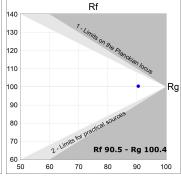

0 photobiological safety. Lifetime: 72.000h L80 B10. Compatible with Lamp Nomadic system. Available finishes: White (RAL 9010), Black (RAL 9011), Wellbeing and BeSocial palette.

Finish: Matte white RAL 9010



Installation: Suspended

#### **TECHNICAL SPECIFICATIONS:**

Light output: 1.328 lm °K: 3000 Plum: 17,4W CRI: 90 Efficacy: 76,3 lm/w 64 R9: UGR: MacAdam: 3

Type: MID POWER LED Power Supply: 220-240V 50/60Hz

LED Lifetime: 72.000 L80 B10 (Ta=25°C) Gear: Electronic

Power:

### Light output tolerance +/- 10%



































# **CUSTOM MADE OPTIONS:**









Data according to regulations 2019/2020/EU and 2019/2015/EU













## LAMPTUB 60 SUSP. CEILING ROSE



L61SE084LOIP930NW

## LTUB60 SU RE 840 2400 WW D/I COMF WH

## **PHOTOMETRIC DATA:**

















## LAMPTUB 60 SUSP. CEILING ROSE



# ACCESORIES:

## **Assembly**



Product code:

L6SUECB



LTUB60 ACC. SUR END COVER BK.



Product code:

L6SUECW



LTUB60 ACC. SUR END COVER WH.



Product code:

L6SUECW3

Description:

LTUB60 ACC. SUR END COVER WE.



Product code:

L6SUECW4

Description:

LTUB60 ACC. SUR END COVER BS.