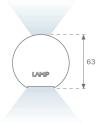

LING ROSE



#### L61SE084LOIP930NW



## LTUB60 SU RE 840 2400 WW D/I COMF WH

#### Description:

Surface mounted luminaire Lamptub 60 from LAMP. Made of recycled aluminium extrusion with circular section of 60mm and length of 840mm. Direct-indirect light model with opal comfort diffuser made of a translucent polycarbonate diffuser and an optical film to achieve a controlled light distribution and low UGR<16. Model for MID-POWER LED, with colour temperature 3000K with CRI90. Built-in electronic ON/OFF control gear. With IP40, IK07 degree of protection. Insulation class I / II. Group 0 photobiological safety. Lifetime: 72.000h L80 B10. Compatible with Lamp Nomadic system. Available finishes: White (RAL 9010), Black (RAL 9011), Wellbeing and BeSocial palette.

Finish: Matte white RAL 9010



Installation: Suspended

#### **TECHNICAL SPECIFICATIONS:**

Light output: 1.328 lm °K: 3000 Plum: 17,4W CRI: 90 Efficacy: 76,3 lm/w 64 R9: UGR: MacAdam: 3

Type: MID POWER LED Power Supply: 220-240V 50/60Hz

LED Lifetime: 72.000 L80 B10 (Ta=25°C) Gear: Electronic

Power:

### Light output tolerance +/- 10%



































# **CUSTOM MADE OPTIONS:**









Data according to regulations 2019/2020/EU and 2019/2015/EU













## LAMPTUB 60 SUSP. CEILING ROSE



L61SE084LOIP930NW

## LTUB60 SU RE 840 2400 WW D/I COMF WH

## **PHOTOMETRIC DATA:**

















## LAMPTUB 60 SUSP. CEILING ROSE



# ACCESORIES:

## **Assembly**



Product code:

L6SUECB



LTUB60 ACC. SUR END COVER BK.



Product code:

L6SUECW



LTUB60 ACC. SUR END COVER WH.



Product code:

L6SU