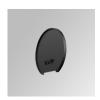

## LAMPTUB 60 SUSP. CEILING ROSE

# ACCESORIES:

## **Assembly**

Product code:

L6SUECB

LTUB60 ACC. SUR END COVER BK.

Product code:

L6SUECW

Description:

LTUB60 ACC. SUR END COVER WH.