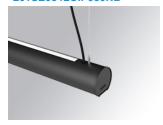

## Description:

Surface mounted luminaire Lamptub 60 from LAMP. Made of recycled aluminium extrusion with circular section of 60mm and length of 840mm. Direct-indirect light model with opal comfort diffuser made of a translucent polycarbonate diffuser and an optical film to achieve a controlled light distribution and low UGR<19. Model for MID-POWER LED, with colour temperature 3000K with CRI90. Built-in electronic ON/OFF control gear. With IP40, IK07 degree of protection. Insulation class I / II. Group 0 photobiological safety. Lifetime: 72.000h L80 B10. Compatible with Lamp Nomadic system. Available finishes: White (RAL 9010), Black (RAL 9011), Wellbeing and BeSocial palette.

Finish: Matte black RAL 9011

Installation: Suspended