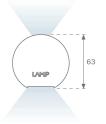

## **TECHNICAL SPECIFICATIONS:**

Light output: 1.385 lm °K: 3000 Plum: 17,4W CRI: 90 Efficacy: 79,6 lm/w 64 R9: UGR: MacAdam: 3

Type: MID POWER LED Power Supply: 220-240V 50/60Hz

LED Lifetime: 72.000 L80 B10 (Ta=25°C) Gear: Electronic