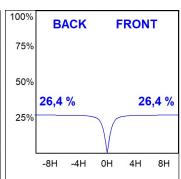

## **PHOTOMETRIC DATA:**

L61SE084LOIP930N4
η = 100%
Imax = 350 cd/klm
UTE: 0,53C + 0,48T
CIE: 66 90 99 53 100