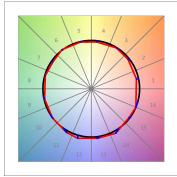

## **PHOTOMETRIC DATA:**

L61SE084LOIP930N4
η = 100%
Imax = 350 cd/klm
UTE: 0,53C + 0,48T
CIE: 66 90 99 53 100