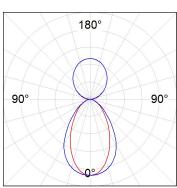

## **PHOTOMETRIC DATA:**

L61SE084LOIP930N4
η = 100%
Imax = 350 cd/klm
UTE: 0,53C + 0,48T
CIE: 66 90 99 53 100