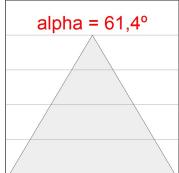

## **PHOTOMETRIC DATA:**

L61SE084LOIP930N4
η = 100%
Imax = 350 cd/klm
UTE: 0,53C + 0,48T
CIE: 66 90 99 53 100