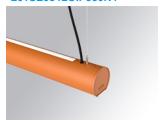

## LAMPTUB 60 SUSP. CEILING ROSE

## Description:

Surface mounted luminaire Lamptub 60 from LAMP. Made of recycled aluminium extrusion with circular section of 60mm and length of 840mm. Direct-indirect light model with opal comfort diffuser made of a translucent polycarbonate diffuser and an optical film to achieve a controlled light distribution and low UGR<16. Model for MID-POWER LED, with colour temperature 3000K with CRI90. Built-in electronic ON/OFF control gear. With IP40, IK07 degree of protection. Insulation class I / II. Group 0 photobiological safety. Lifetime: 72.000h L80 B10. Compatible with Lamp Nomadic system. Available finishes: White (RAL 9010), Black (RAL 9011), Wellbeing and BeSocial palette.

Finish: Palette BE SOCIAL - 4 TEXTURED

Installation: Suspended