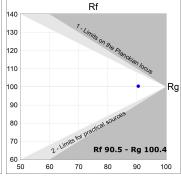

## **TECHNICAL SPECIFICATIONS:**

Light output: 1.328 lm °K: 3000 Plum: 17,4W CRI: 90 Efficacy: 76,3 lm/w 64 R9: UGR: MacAdam: 3

Type: MID POWER LED Power Supply: 220-240V 50/60Hz

LED Lifetime: 72.000 L80 B10 (Ta=25°C) Gear: Electronic