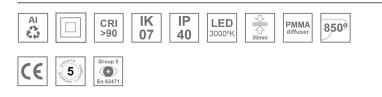

#### **Description:**

Surface mounted luminaire Lamptub 60 from LAMP. Made of recycled aluminium extrusion with circular section of 60mm and length of 840mm. Direct-indirect light model with opal comfort diffuser made of a translucent polycarbonate diffuser and an optical film to achieve a controlled light distribution and low UGR<16. Model for MID-POWER LED, with colour temperature 3000K with CRI90. Built-in electronic DALI control gear. With IP40, IK07 degree of protection. Insulation class I / II. Group 0 photobiological safety. Lifetime: 72.000h L80 B10. Compatible with Lamp Nomadic system. Available finishes: White (RAL 9010), Black (RAL 9011), Wellbeing and BeSocial palette.

#### **TECHNICAL SPECIFICATIONS:**

| Light output: | 1.328 lm                 | <b>°K</b> :   | 3000             |
|---------------|--------------------------|---------------|------------------|
| Plum:         | 17,4W                    | CRI :         | 90               |
| Efficacy:     | 76,3 lm/w                | R9 :          | 64               |
| UGR:          | <16                      | MacAdam:      | 3                |
| Туре:         | MID POWER LED            | Power Supply: | 220-240V 50/60Hz |
| LED Lifetime: | 72.000 L80 B10 (Ta=25°C) | Gear:         | Adjustable DALI  |
| Power:        | 15.1W                    |               |                  |