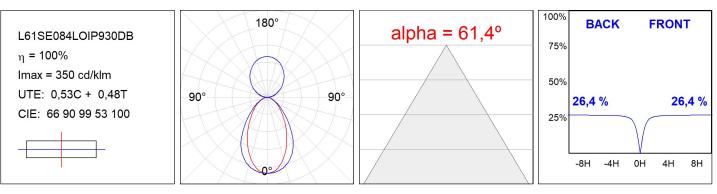

#### **TECHNICAL SPECIFICATIONS:**

| Light output: | 1.328 lm                 | <b>°K</b> :   | 3000             |
|---------------|--------------------------|---------------|------------------|
| Plum:         | 17,4W                    | CRI :         | 90               |
| Efficacy:     | 76,3 lm/w                | R9 :          | 64               |
| UGR:          | <16                      | MacAdam:      | 3                |
| Туре:         | MID POWER LED            | Power Supply: | 220-240V 50/60Hz |
| LED Lifetime: | 72.000 L80 B10 (Ta=25°C) | Gear:         | Adjustable DALI  |
| Power:        | 15.1W                    |               |                  |

#### Light output tolerance +/- 10%