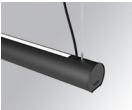

#### **Description:**

Surface mounted luminaire Lamptub 60 from LAMP. Made of recycled aluminium extrusion with circular section of 60mm and length of 840mm. Direct-indirect light model with opal comfort diffuser made of a translucent polycarbonate diffuser and an optical film to achieve a controlled light distribution and low UGR<16. Model for MID-POWER LED, with colour temperature 3000K with CRI90. Built-in electronic DALI control gear. With IP40, IK07 degree of protection. Insulation class I / II. Group 0 photobiological safety. Lifetime: 72.000h L80 B10. Compatible with Lamp Nomadic system. Available finishes: White (RAL 9010), Black (RAL 9011), Wellbeing and BeSocial palette.

Finish: Matte black RAL 9011

Installation: Suspended