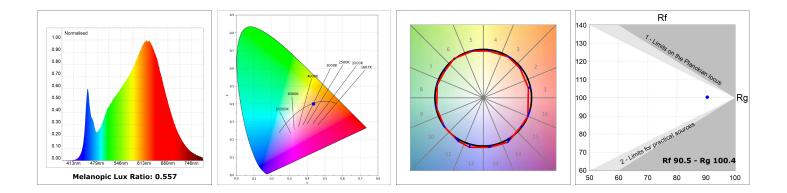

#### **TECHNICAL SPECIFICATIONS:**

| Light output: | 1.328 lm                 | <b>°K</b> :   | 3000             |
|---------------|--------------------------|---------------|------------------|
| Plum:         | 17,4W                    | CRI :         | 90               |
| Efficacy:     | 76,3 lm/w                | R9 :          | 64               |
| UGR:          | <16                      | MacAdam:      | 3                |
| Туре:         | MID POWER LED            | Power Supply: | 220-240V 50/60Hz |
| LED Lifetime: | 72.000 L80 B10 (Ta=25°C) | Gear:         | Adjustable DALI  |
| Power:        | 15.1W                    |               |                  |