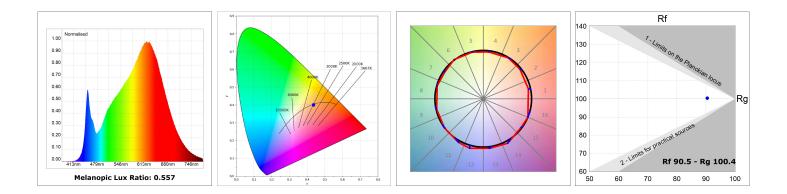

### **TECHNICAL SPECIFICATIONS:**

| Light output: | 1.328 lm                 | °К :          | 3000             |
|---------------|--------------------------|---------------|------------------|
| Plum:         | 17,4W                    | CRI :         | 90               |
| Efficacy:     | 76,3 lm/w                | R9 :          | 64               |
| UGR:          | <16                      | MacAdam:      | 3                |
| Туре:         | MID POWER LED            | Power Supply: | 220-240V 50/60Hz |
| LED Lifetime: | 72.000 L80 B10 (Ta=25°C) | Gear:         | Adjustable DALI  |
| Power:        | 15.1W                    |               |                  |