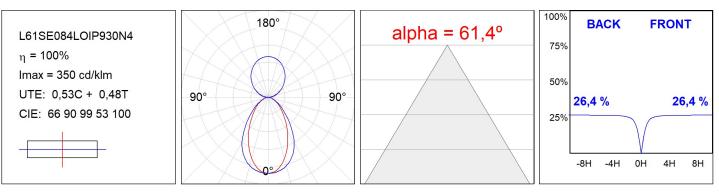

### **TECHNICAL SPECIFICATIONS:**

| Light output: | 1.328 lm                 | °К :          | 3000             |
|---------------|--------------------------|---------------|------------------|
| Plum:         | 17,4W                    | CRI :         | 90               |
| Efficacy:     | 76,3 lm/w                | R9 :          | 64               |
| UGR:          | <16                      | MacAdam:      | 3                |
| Туре:         | MID POWER LED            | Power Supply: | 220-240V 50/60Hz |
| LED Lifetime: | 72.000 L80 B10 (Ta=25°C) | Gear:         | Adjustable DALI  |
| Power:        | 15.1W                    |               |                  |