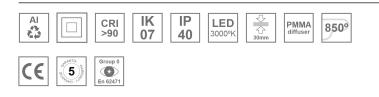

### Description:

Surface mounted luminaire Lamptub 60 from LAMP. Made of recycled aluminium extrusion with circular section of 60mm and length of 840mm. Direct-indirect light model with opal comfort diffuser made of a translucent polycarbonate diffuser and an optical film to achieve a controlled light distribution and low UGR<16. Model for MID-POWER LED, with colour temperature 3000K with CRI90. Built-in electronic DALI control gear. With IP40, IK07 degree of protection. Insulation class I / II. Group 0 photobiological safety. Lifetime: 72.000h L80 B10. Compatible with Lamp Nomadic system. Available finishes: White (RAL 9010), Black (RAL 9011), Wellbeing and BeSocial palette.

### **TECHNICAL SPECIFICATIONS:**

| Light output: | 1.328 lm                 | °К :          | 3000             |
|---------------|--------------------------|---------------|------------------|
| Plum:         | 17,4W                    | CRI :         | 90               |
| Efficacy:     | 76,3 lm/w                | R9 :          | 64               |
| UGR:          | <16                      | MacAdam:      | 3                |
| Туре:         | MID POWER LED            | Power Supply: | 220-240V 50/60Hz |
| LED Lifetime: | 72.000 L80 B10 (Ta=25°C) | Gear:         | Adjustable DALI  |
| Power:        | 15.1W                    |               |                  |