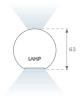

## **PHOTOMETRIC DATA:**

L61SE084LOIP930N3  $\eta$  = 100% lmax = 350 cd/klmUTE: 0,53C + 0,48T CIE: 66 90 99 53 100