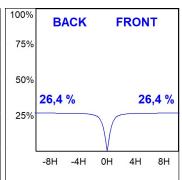

## **PHOTOMETRIC DATA:**

L61SE084LOIP930N3  $\eta$  = 100% lmax = 350 cd/klmUTE: 0,53C + 0,48T CIE: 66 90 99 53 100