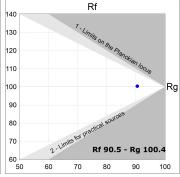

### **TECHNICAL SPECIFICATIONS:**

Light output: 1.328 lm °K: 3000 Plum: 17,4W CRI: 90 Efficacy: 76,3 lm/w 64 R9: UGR: MacAdam: 3

Type: MID POWER LED Power Supply: 220-240V 50/60Hz LED Lifetime: 72.000 L80 B10 (Ta=25°C) Gear: Adjustable DALI