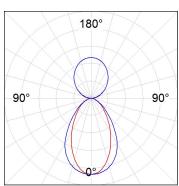

## **PHOTOMETRIC DATA:**

L61SE084LOIP930N3  $\eta$  = 100% lmax = 350 cd/klmUTE: 0,53C + 0,48T CIE: 66 90 99 53 100