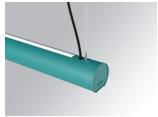

## LAMPTUB 60 SUSP. CEILING ROSE

## Description:

Surface mounted luminaire Lamptub 60 from LAMP. Made of recycled aluminium extrusion with circular section of 60mm and length of 840mm. Direct-indirect light model with opal comfort diffuser made of a translucent polycarbonate diffuser and an optical film to achieve a controlled light distribution and low UGR<16. Model for MID-POWER LED, with colour temperature 3000K with CRI90. Built-in electronic DALI control gear. With IP40, IK07 degree of protection. Insulation class I / II. Group 0 photobiological safety. Lifetime: 72.000h L80 B10. Compatible with Lamp Nomadic system. Available finishes: White (RAL 9010), Black (RAL 9011), Wellbeing and BeSocial palette.

Palette WELLBEING - 3 TEXTURED Finish:

Installation: Suspended