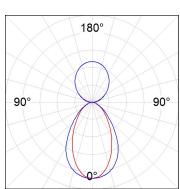

## **PHOTOMETRIC DATA:**

L61SE084LOIP927NW  $\eta$  = 100% lmax = 350 cd/klmUTE: 0,53C + 0,48T CIE: 66 90 99 53 100