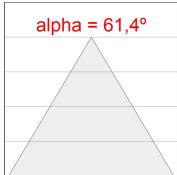

## **PHOTOMETRIC DATA:**

L61SE084LOIP927NW  $\eta$  = 100% lmax = 350 cd/klmUTE: 0,53C + 0,48T CIE: 66 90 99 53 100