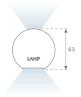

## **PHOTOMETRIC DATA:**

L61SE084LOIP927NW  $\eta$  = 100% lmax = 350 cd/klmUTE: 0,53C + 0,48T CIE: 66 90 99 53 100