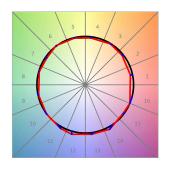

## **PHOTOMETRIC DATA:**

L61SE084LOIP927NW  $\eta$  = 100% lmax = 350 cd/klmUTE: 0,53C + 0,48T CIE: 66 90 99 53 100