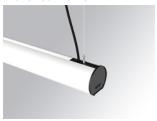

## LAMPTUB 60 SUSP. CEILING ROSE

## Description:

Surface mounted luminaire Lamptub 60 from LAMP. Made of recycled aluminium extrusion with circular section of 60mm and length of 840mm. Direct-indirect light model with opal comfort diffuser made of a translucent polycarbonate diffuser and an optical film to achieve a controlled light distribution and low UGR<16. Model for MID-POWER LED, with colour temperature 2700K with CRI90. Built-in electronic ON/OFF control gear. With IP40, IK07 degree of protection. Insulation class I / II. Group 0 photobiological safety. Lifetime: 72.000h L80 B10. Compatible with Lamp Nomadic system. Available finishes: White (RAL 9010), Black (RAL 9011), Wellbeing and BeSocial palette.

Finish: Matte white RAL 9010

Installation: Suspended