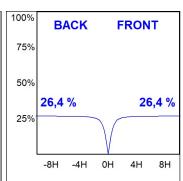

## **TECHNICAL SPECIFICATIONS:**

Light output: 1.261 lm °K: 2700 Plum: 17,4W CRI: 90 Efficacy: 72,5 lm/w R9: 57 UGR: MacAdam: 3

Type: MID POWER LED Power Supply: 220-240V 50/60Hz

LED Lifetime: 72.000 L80 B10 (Ta=25°C) Gear: Electronic

Power:

# Light output tolerance +/- 10%