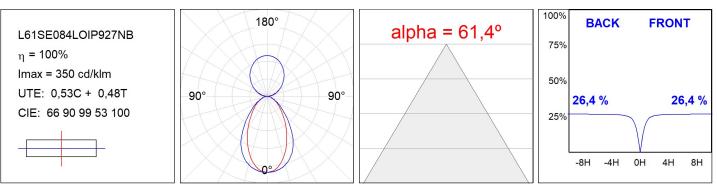

## L61SE084LOIP927NB

#### **TECHNICAL SPECIFICATIONS:**

| Light output: | 1.261 lm                 | <b>°K</b> :   | 2700             |
|---------------|--------------------------|---------------|------------------|
| Plum:         | 17,4W                    | CRI :         | 90               |
| Efficacy:     | 72,5 lm/w                | R9 :          | 57               |
| UGR:          | <16                      | MacAdam:      | 3                |
| Туре:         | MID POWER LED            | Power Supply: | 220-240V 50/60Hz |
| LED Lifetime: | 72.000 L80 B10 (Ta=25°C) | Gear:         | Electronic       |
| Power:        | 15.1W                    |               |                  |