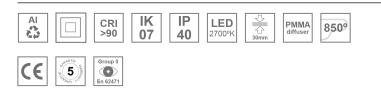

#### **Description:**

Surface mounted luminaire Lamptub 60 from LAMP. Made of recycled aluminium extrusion with circular section of 60mm and length of 840mm. Direct-indirect light model with opal comfort diffuser made of a translucent polycarbonate diffuser and an optical film to achieve a controlled light distribution and low UGR<16. Model for MID-POWER LED, with colour temperature 2700K with CRI90. Built-in electronic ON/OFF control gear. With IP40, IK07 degree of protection. Insulation class I / II. Group 0 photobiological safety. Lifetime: 72.000h L80 B10. Compatible with Lamp Nomadic system. Available finishes: White (RAL 9010), Black (RAL 9011), Wellbeing and BeSocial palette.

#### **TECHNICAL SPECIFICATIONS:**

| Light output: | 1.261 lm                 | <b>°K</b> :   | 2700             |
|---------------|--------------------------|---------------|------------------|
| Plum:         | 17,4W                    | CRI :         | 90               |
| Efficacy:     | 72,5 lm/w                | R9 :          | 57               |
| UGR:          | <16                      | MacAdam:      | 3                |
| Туре:         | MID POWER LED            | Power Supply: | 220-240V 50/60Hz |
| LED Lifetime: | 72.000 L80 B10 (Ta=25°C) | Gear:         | Electronic       |
| Power:        | 15.1W                    |               |                  |