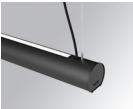

#### **Description:**

Surface mounted luminaire Lamptub 60 from LAMP. Made of recycled aluminium extrusion with circular section of 60mm and length of 840mm. Direct-indirect light model with opal comfort diffuser made of a translucent polycarbonate diffuser and an optical film to achieve a controlled light distribution and low UGR<16. Model for MID-POWER LED, with colour temperature 2700K with CRI90. Built-in electronic ON/OFF control gear. With IP40, IK07 degree of protection. Insulation class I / II. Group 0 photobiological safety. Lifetime: 72.000h L80 B10. Compatible with Lamp Nomadic system. Available finishes: White (RAL 9010), Black (RAL 9011), Wellbeing and BeSocial palette.

Finish: Matte black RAL 9011

Installation: Suspended