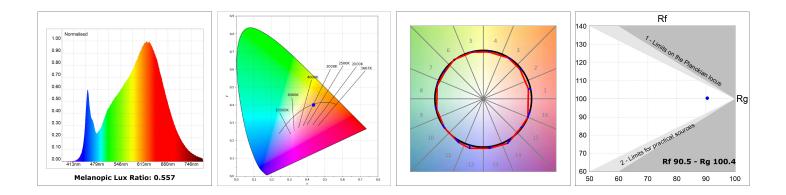

#### **TECHNICAL SPECIFICATIONS:**

| Light output: | 1.261 lm                 | <b>°K</b> :   | 2700             |
|---------------|--------------------------|---------------|------------------|
| Plum:         | 17,4W                    | CRI :         | 90               |
| Efficacy:     | 72,5 lm/w                | R9 :          | 57               |
| UGR:          | <16                      | MacAdam:      | 3                |
| Туре:         | MID POWER LED            | Power Supply: | 220-240V 50/60Hz |
| LED Lifetime: | 72.000 L80 B10 (Ta=25°C) | Gear:         | Electronic       |
| Power:        | 15.1W                    |               |                  |

#### Light output tolerance +/- 10%