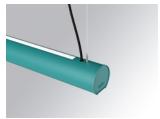

#### LAMPTUB 60 SUSP. CEILING ROSE

#### Description:

Surface mounted luminaire Lamptub 60 from LAMP. Made of recycled aluminium extrusion with circular section of 60mm and length of 840mm. Direct-indirect light model with opal comfort diffuser made of a translucent polycarbonate diffuser and an optical film to achieve a controlled light distribution and low UGR<16. Model for MID-POWER LED, with colour temperature 2700K with CRI90. Built-in electronic ON/OFF control gear. With IP40, IK07 degree of protection. Insulation class I / II. Group 0 photobiological safety. Lifetime: 72.000h L80 B10. Compatible with Lamp Nomadic system. Available finishes: White (RAL 9010), Black (RAL 9011), Wellbeing and BeSocial palette.