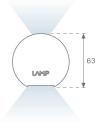

### **PHOTOMETRIC DATA:**

L61SE084LOIP927N3
η = 100%

Imax = 350 cd/klm

UTE: 0,53C + 0,48T

CIE: 66 90 99 53 100