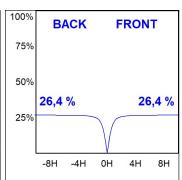

#### **TECHNICAL SPECIFICATIONS:**

Light output: 1.261 lm °K: 2700 Plum: 17,4W CRI: 90 Efficacy: 72,5 lm/w R9: 57 UGR: MacAdam: 3

Type: MID POWER LED Power Supply: 220-240V 50/60Hz

LED Lifetime: 72.000 L80 B10 (Ta=25°C) Gear: Electronic

## Light output tolerance +/- 10%

Data according to regulations 2019/2020/EU and 2019/2015/EU