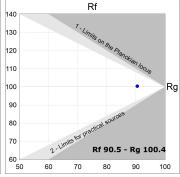

#### **TECHNICAL SPECIFICATIONS:**

Light output: 1.261 lm °K: 2700 Plum: 17,4W CRI: 90 Efficacy: 72,5 lm/w R9: 57 UGR: MacAdam: 3

Type: MID POWER LED Power Supply: 220-240V 50/60Hz

LED Lifetime: 72.000 L80 B10 (Ta=25°C) Gear: Electronic