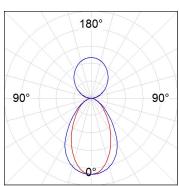

### **PHOTOMETRIC DATA:**

L61SE084LOIP927N3
η = 100%

Imax = 350 cd/klm

UTE: 0,53C + 0,48T

CIE: 66 90 99 53 100