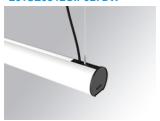

## LAMPTUB 60 SUSP. CEILING ROSE

## L61SE084LOIP927DW

## LTUB60 SU RE 840 2300 VWW D/I CO DA WH

## Description:

Surface mounted luminaire Lamptub 60 from LAMP. Made of recycled aluminium extrusion with circular section of 60mm and length of 840mm. Direct-indirect light model with opal comfort diffuser made of a translucent polycarbonate diffuser and an optical film to achieve a controlled light distribution and low UGR<16. Model for MID-POWER LED, with colour temperature 2700K with CRI90. Built-in electronic DALI control gear. With IP40, IK07 degree of protection. Insulation class I / II. Group 0 photobiological safety. Lifetime: 72.000h L80 B10. Compatible with Lamp Nomadic system. Available finishes: White (RAL 9010), Black (RAL 9011), Wellbeing and BeSocial palette.

Finish: Matte white RAL 9010

Installation: Suspended