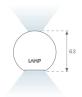

## **PHOTOMETRIC DATA:**

L61SE084LOIP927NW  $\eta$  = 100% lmax = 350 cd/klmUTE: 0,53C + 0,48T CIE: 66 90 99 53 100