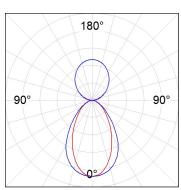

## **PHOTOMETRIC DATA:**

L61SE084LOIP927NW  $\eta$  = 100% lmax = 350 cd/klmUTE: 0,53C + 0,48T CIE: 66 90 99 53 100