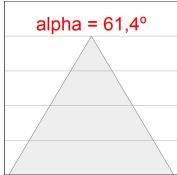

## **PHOTOMETRIC DATA:**

L61SE084LOIP927DB  $\eta$  = 100% lmax = 350 cd/klmUTE: 0,53C + 0,48T CIE: 66 90 99 53 100