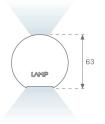

## **PHOTOMETRIC DATA:**

L61SE084LOIP927DB  $\eta$  = 100% lmax = 350 cd/klmUTE: 0,53C + 0,48T CIE: 66 90 99 53 100