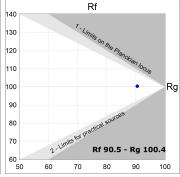

## **TECHNICAL SPECIFICATIONS:**

Light output: 1.261 lm °K: 2700 Plum: 17,4W CRI: 90 Efficacy: 72,5 lm/w R9: 57 UGR: MacAdam: 3

Type: MID POWER LED Power Supply: 220-240V 50/60Hz LED Lifetime: 72.000 L80 B10 (Ta=25°C) Gear: Adjustable DALI