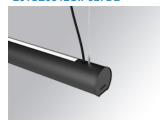

## LAMPTUB 60 SUSP. CEILING ROSE

## L61SE084LOIP927DB

## LTUB60 SU RE 840 2300 VWW D/I CO DA BK

## Description:

Surface mounted luminaire Lamptub 60 from LAMP. Made of recycled aluminium extrusion with circular section of 60mm and length of 840mm. Direct-indirect light model with opal comfort diffuser made of a translucent polycarbonate diffuser and an optical film to achieve a controlled light distribution and low UGR<16. Model for MID-POWER LED, with colour temperature 2700K with CRI90. Built-in electronic DALI control gear. With IP40, IK07 degree of protection. Insulation class I / II. Group 0 photobiological safety. Lifetime: 72.000h L80 B10. Compatible with Lamp Nomadic system. Available finishes: White (RAL 9010), Black (RAL 9011), Wellbeing and BeSocial palette.

Finish: Matte black RAL 9011

Installation: Suspended