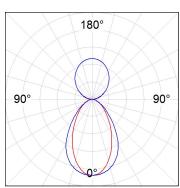

## **PHOTOMETRIC DATA:**

L61SE084LOIP927DB  $\eta$  = 100% lmax = 350 cd/klmUTE: 0,53C + 0,48T CIE: 66 90 99 53 100