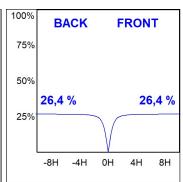

## **TECHNICAL SPECIFICATIONS:**

Light output: 1.261 lm °K: 2700 Plum: 17,4W CRI: 90 Efficacy: 72,5 lm/w R9: 57 UGR: MacAdam: 3

Type: MID POWER LED Power Supply: 220-240V 50/60Hz LED Lifetime: 72.000 L80 B10 (Ta=25°C) Gear: Adjustable DALI

## Light output tolerance +/- 10%