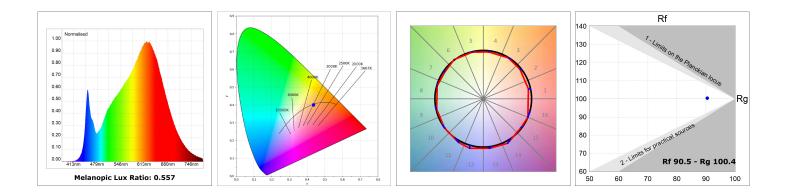

#### **TECHNICAL SPECIFICATIONS:**

| Light output: | 1.261 lm                 | °K :          | 2700             |
|---------------|--------------------------|---------------|------------------|
| Light output: | 1.201 111                | - <b>N</b> .  | 2700             |
| Plum:         | 17,4W                    | CRI :         | 90               |
| Efficacy:     | 72,5 lm/w                | R9:           | 57               |
| UGR:          | <16                      | MacAdam:      | 3                |
| Туре:         | MID POWER LED            | Power Supply: | 220-240V 50/60Hz |
| LED Lifetime: | 72.000 L80 B10 (Ta=25°C) | Gear:         | Adjustable DALI  |
| Power:        | 15.1W                    |               |                  |

### **PHOTOMETRIC DATA :**