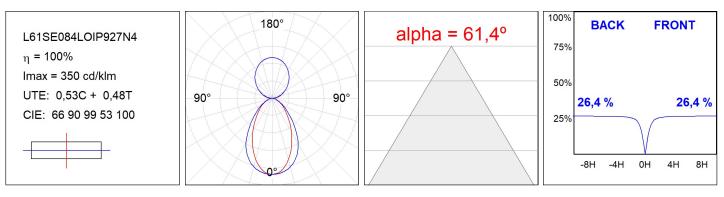

### L61SE084LOIP927D4

#### **TECHNICAL SPECIFICATIONS:**

| Light output: | 1.261 lm                 | °K :          | 2700             |
|---------------|--------------------------|---------------|------------------|
| Light output: | 1.201 111                | - <b>N</b> .  | 2700             |
| Plum:         | 17,4W                    | CRI :         | 90               |
| Efficacy:     | 72,5 lm/w                | R9:           | 57               |
| UGR:          | <16                      | MacAdam:      | 3                |
| Туре:         | MID POWER LED            | Power Supply: | 220-240V 50/60Hz |
| LED Lifetime: | 72.000 L80 B10 (Ta=25°C) | Gear:         | Adjustable DALI  |
| Power:        | 15.1W                    |               |                  |

### **PHOTOMETRIC DATA :**