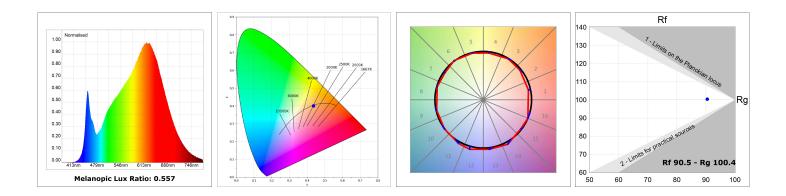

### **TECHNICAL SPECIFICATIONS:**

| Light output: | 1.261 lm                 | °K :          | 2700             |
|---------------|--------------------------|---------------|------------------|
| Light output: | 1.201 111                | - <b>N</b> .  | 2700             |
| Plum:         | 17,4W                    | CRI :         | 90               |
| Efficacy:     | 72,5 lm/w                | R9:           | 57               |
| UGR:          | <16                      | MacAdam:      | 3                |
| Туре:         | MID POWER LED            | Power Supply: | 220-240V 50/60Hz |
| LED Lifetime: | 72.000 L80 B10 (Ta=25°C) | Gear:         | Adjustable DALI  |
| Power:        | 15.1W                    |               |                  |

#### **PHOTOMETRIC DATA :**