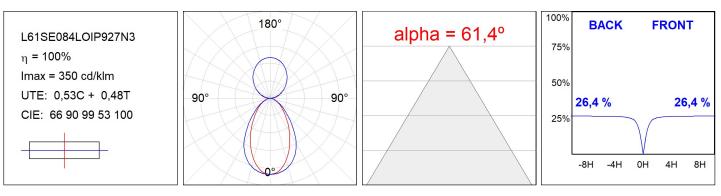

### L61SE084LOIP927D3

### **TECHNICAL SPECIFICATIONS:**

| Light output: | 1.261 lm                 | °K :          | 2700             |
|---------------|--------------------------|---------------|------------------|
| Light output: | 1.201 111                | - <b>N</b> .  | 2700             |
| Plum:         | 17,4W                    | CRI :         | 90               |
| Efficacy:     | 72,5 lm/w                | R9:           | 57               |
| UGR:          | <16                      | MacAdam:      | 3                |
| Туре:         | MID POWER LED            | Power Supply: | 220-240V 50/60Hz |
| LED Lifetime: | 72.000 L80 B10 (Ta=25°C) | Gear:         | Adjustable DALI  |
| Power:        | 15.1W                    |               |                  |

#### **PHOTOMETRIC DATA :**