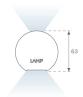

## **PHOTOMETRIC DATA:**

L61SE084LOIO940NW η = 100% Imax = 213 cd/klm UTE: 0,55E + 0,46T CIE: 50 81 97 54 100