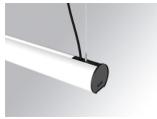

## LAMPTUB 60 SUSP. CEILING ROSE

### Description:

Surface mounted luminaire Lamptub 60 from LAMP. Made of recycled aluminium extrusion with circular section of 60mm and length of 840mm. Direct-indirect light model with opal polycarbonate diffuser. Model for MID-POWER LED, with colour temperature 4000K with CRI90. Built-in electronic ON/OFF control gear. With IP40, IK07 degree of protection. Insulation class I / II. Group 0 photobiological safety. Lifetime: 72.000h L80 B10. Compatible with Lamp Nomadic system. Available finishes: White (RAL 9010), Black (RAL 9011), Wellbeing and BeSocial palette.

Finish: Matte white RAL 9010

Installation: Suspended