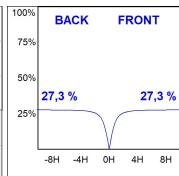

## **PHOTOMETRIC DATA:**

L61SE084LOIO940NW η = 100% Imax = 213 cd/klm UTE: 0,55E + 0,46T CIE: 50 81 97 54 100