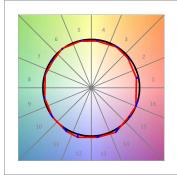

## **PHOTOMETRIC DATA:**

L61SE084LOIO940NW η = 100% Imax = 213 cd/klm UTE: 0,55E + 0,46T CIE: 50 81 97 54 100