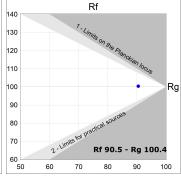

### **TECHNICAL SPECIFICATIONS:**

Light output: 1.430 lm °K: 4000 Plum: 17,4W CRI: 90 Efficacy: 82,1 lm/w 70 R9: Type: MID POWER LED MacAdam: 3

LED Lifetime: 72.000 L80 B10 (Ta=25°C) Power Supply: 220-240V 50/60Hz