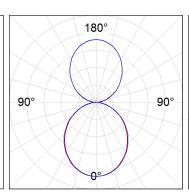

## **PHOTOMETRIC DATA:**

L61SE084LOIO940NW η = 100% Imax = 213 cd/klm UTE: 0,55E + 0,46T CIE: 50 81 97 54 100