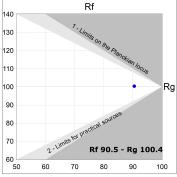

### **TECHNICAL SPECIFICATIONS:**

Light output: 1.430 lm °K: 4000 Plum: 17,4W CRI: 90 Efficacy: 82,1 lm/w 70 R9: Type: MID POWER LED MacAdam: 3

LED Lifetime: 72.000 L80 B10 (Ta=25°C) Power Supply: 220-240V 50/60Hz