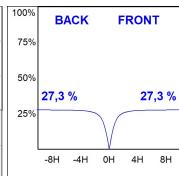

### **TECHNICAL SPECIFICATIONS:**

Light output: 1.430 lm °K: 4000 Plum: 17,4W CRI: 90 Efficacy: 82,1 lm/w 70 R9: Type: MID POWER LED MacAdam: 3

LED Lifetime: 72.000 L80 B10 (Ta=25°C) Power Supply: 220-240V 50/60Hz

### Light output tolerance +/- 10%