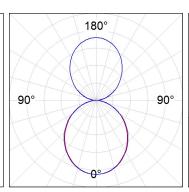

### **PHOTOMETRIC DATA:**

L61SE084LOIO940NB  $\eta$  = 100% lmax = 213 cd/klmUTE: 0,55E + 0,46T CIE: 50 81 97 54 100