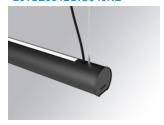

### Description:

Surface mounted luminaire Lamptub 60 from LAMP. Made of recycled aluminium extrusion with circular section of 60mm and length of 840mm. Direct-indirect light model with opal polycarbonate diffuser. Model for MID-POWER LED, with colour temperature 4000K with CRI90. Built-in electronic ON/OFF control gear. With IP40, IK07 degree of protection. Insulation class I / II. Group 0 photobiological safety. Lifetime: 72.000h L80 B10. Compatible with Lamp Nomadic system. Available finishes: White (RAL 9010), Black (RAL 9011), Wellbeing and BeSocial palette.

Finish: Matte black RAL 9011

# Installation: Suspended