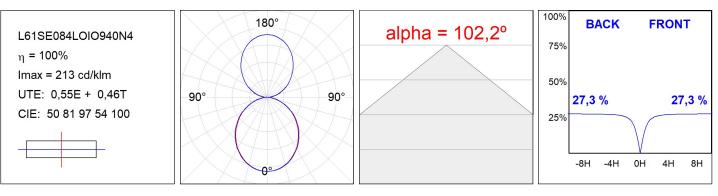

### L61SE084LOIO940N4

#### **TECHNICAL SPECIFICATIONS:**

| Light output: | 1.430 lm                 | ⁰K :          | 4000             |
|---------------|--------------------------|---------------|------------------|
| Plum:         | 17,4W                    | CRI :         | 90               |
| Efficacy:     | 82,1 lm/w                | R9 :          | 70               |
| Туре:         | MID POWER LED            | MacAdam:      | 3                |
| LED Lifetime: | 72.000 L80 B10 (Ta=25⁰C) | Power Supply: | 220-240V 50/60Hz |
| Power:        | 15.1W                    | Gear:         | Electronic       |