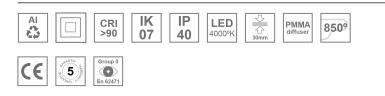

#### Description:

Finish:

Surface mounted luminaire Lamptub 60 from LAMP. Made of recycled aluminium extrusion with circular section of 60mm and length of 840mm. Direct-indirect light model with opal polycarbonate diffuser. Model for MID-POWER LED, with colour temperature 4000K with CRI90. Built-in electronic ON/OFF control gear. With IP40, IK07 degree of protection. Insulation class I / II. Group 0 photobiological safety. Lifetime: 72.000h L80 B10. Compatible with Lamp Nomadic system. Available finishes: White (RAL 9010), Black (RAL 9011), Wellbeing and BeSocial palette.