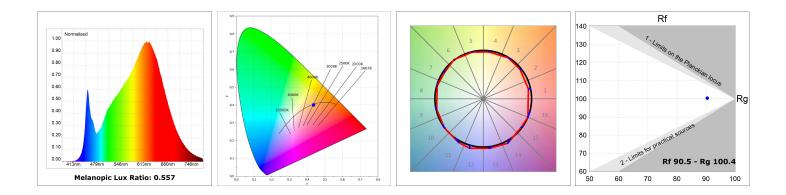

#### **TECHNICAL SPECIFICATIONS:**

| Light output: | 1.430 lm                 | ⁰K :          | 4000             |
|---------------|--------------------------|---------------|------------------|
| Plum:         | 17,4W                    | CRI :         | 90               |
| Efficacy:     | 82,1 lm/w                | R9 :          | 70               |
| Туре:         | MID POWER LED            | MacAdam:      | 3                |
| LED Lifetime: | 72.000 L80 B10 (Ta=25⁰C) | Power Supply: | 220-240V 50/60Hz |
| Power:        | 15.1W                    | Gear:         | Electronic       |