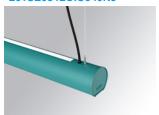

## LAMPTUB 60 SUSP. CEILING ROSE

### L61SE084LOIO940N3

## LTUB60 SU RE 840 2400 NW D/I OP WE

### Description:

Surface mounted luminaire Lamptub 60 from LAMP. Made of recycled aluminium extrusion with circular section of 60mm and length of 840mm. Direct-indirect light model with opal polycarbonate diffuser. Model for MID-POWER LED, with colour temperature 4000K with CRI90. Built-in electronic ON/OFF control gear. With IP40, IK07 degree of protection. Insulation class I / II. Group 0 photobiological safety. Lifetime: 72.000h L80 B10. Compatible with Lamp Nomadic system. Available finishes: White (RAL 9010), Black (RAL 9011), Wellbeing and BeSocial palette.