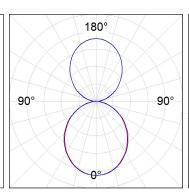

## **PHOTOMETRIC DATA:**

L61SE084LOIO940N3 η = 100% Imax = 213 cd/klm UTE: 0,55E + 0,46T CIE: 50 81 97 54 100