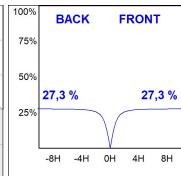

## **PHOTOMETRIC DATA:**

L61SE084LOIO940N3 η = 100% Imax = 213 cd/klm UTE: 0,55E + 0,46T CIE: 50 81 97 54 100