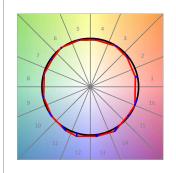

## **PHOTOMETRIC DATA:**

L61SE084LOIO940N3 η = 100% Imax = 213 cd/klm UTE: 0,55E + 0,46T CIE: 50 81 97 54 100