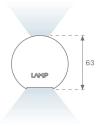

## **PHOTOMETRIC DATA:**

L61SE084LOIO940N3 η = 100% Imax = 213 cd/klm UTE: 0,55E + 0,46T CIE: 50 81 97 54 100