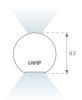

## **PHOTOMETRIC DATA:**

L61SE084LOIO940NW  $\eta$  = 100% lmax = 213 cd/klmUTE: 0,55E + 0,46T CIE: 50 81 97 54 100