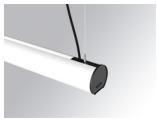

## LAMPTUB 60 SUSP. CEILING ROSE

## L61SE084LOIO940DW

## Description:

Surface mounted luminaire Lamptub 60 from LAMP. Made of recycled aluminium extrusion with circular section of 60mm and length of 840mm. Direct-indirect light model with opal polycarbonate diffuser. Model for MID-POWER LED, with colour temperature 4000K with CRI90. Built-in electronic DALI control gear. With IP40, IK07 degree of protection. Insulation class I / II. Group 0 photobiological safety. Lifetime: 72.000h L80 B10. Compatible with Lamp Nomadic system. Available finishes: White (RAL 9010), Black (RAL 9011), Wellbeing and BeSocial palette.

Finish: Matte white RAL 9010

Installation: Suspended