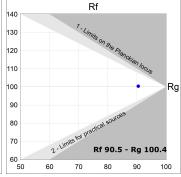

# **CUSTOM MADE OPTIONS:**

Data according to regulations 2019/2020/EU and 2019/2015/EU