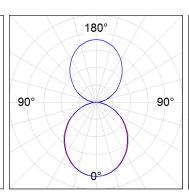

## **PHOTOMETRIC DATA:**

L61SE084LOIO940NW  $\eta$  = 100% lmax = 213 cd/klmUTE: 0,55E + 0,46T CIE: 50 81 97 54 100