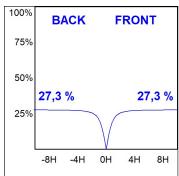

## **PHOTOMETRIC DATA:**

L61SE084LOIO940NW  $\eta$  = 100% lmax = 213 cd/klmUTE: 0,55E + 0,46T CIE: 50 81 97 54 100