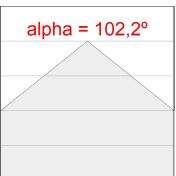

## **PHOTOMETRIC DATA:**

L61SE084LOIO940DB  $\eta$  = 100% lmax = 213 cd/klmUTE: 0,55E + 0,46T CIE: 50 81 97 54 100