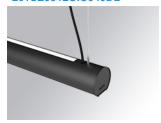

## Description:

Surface mounted luminaire Lamptub 60 from LAMP. Made of recycled aluminium extrusion with circular section of 60mm and length of 840mm. Direct-indirect light model with opal polycarbonate diffuser. Model for MID-POWER LED, with colour temperature 4000K with CRI90. Built-in electronic DALI control gear. With IP40, IK07 degree of protection. Insulation class I / II. Group 0 photobiological safety. Lifetime: 72.000h L80 B10. Compatible with Lamp Nomadic system. Available finishes: White (RAL 9010), Black (RAL 9011), Wellbeing and BeSocial palette.

Finish: Matte black RAL 9011

#### Installation: Suspended