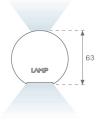

## **PHOTOMETRIC DATA:**

L61SE084LOIO940DB  $\eta$  = 100% lmax = 213 cd/klmUTE: 0,55E + 0,46T CIE: 50 81 97 54 100