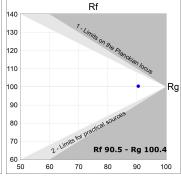

## **PHOTOMETRIC DATA:**

L61SE084LOIO940DB  $\eta$  = 100% lmax = 213 cd/klmUTE: 0,55E + 0,46T CIE: 50 81 97 54 100