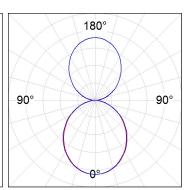

## **PHOTOMETRIC DATA:**

L61SE084LOIO940DB  $\eta$  = 100% lmax = 213 cd/klmUTE: 0,55E + 0,46T CIE: 50 81 97 54 100