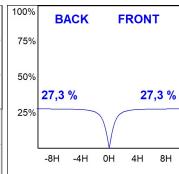

## **PHOTOMETRIC DATA:**

L61SE084LOIO940DB  $\eta$  = 100% lmax = 213 cd/klmUTE: 0,55E + 0,46T CIE: 50 81 97 54 100