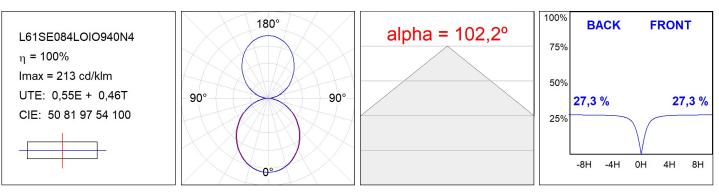

### **PHOTOMETRIC DATA :**

#### **TECHNICAL SPECIFICATIONS:**

| Light output: | 1.430 lm                 | ⁰K :          | 4000             |
|---------------|--------------------------|---------------|------------------|
| Plum:         | 17,4W                    | CRI :         | 90               |
| Efficacy:     | 82,1 lm/w                | R9 :          | 70               |
| Туре:         | MID POWER LED            | MacAdam:      | 3                |
| LED Lifetime: | 72.000 L80 B10 (Ta=25⁰C) | Power Supply: | 220-240V 50/60Hz |
| Power:        | 15.1W                    | Gear:         | Adjustable DALI  |