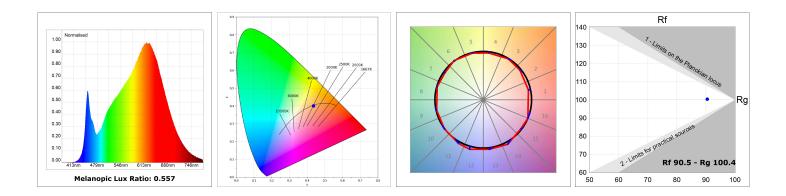

### **PHOTOMETRIC DATA :**

#### **TECHNICAL SPECIFICATIONS:**

| Light output: | 1.430 lm                 | ⁰K :          | 4000             |
|---------------|--------------------------|---------------|------------------|
| Plum:         | 17,4W                    | CRI :         | 90               |
| Efficacy:     | 82,1 lm/w                | R9 :          | 70               |
| Туре:         | MID POWER LED            | MacAdam:      | 3                |
| LED Lifetime: | 72.000 L80 B10 (Ta=25⁰C) | Power Supply: | 220-240V 50/60Hz |
| Power:        | 15.1W                    | Gear:         | Adjustable DALI  |