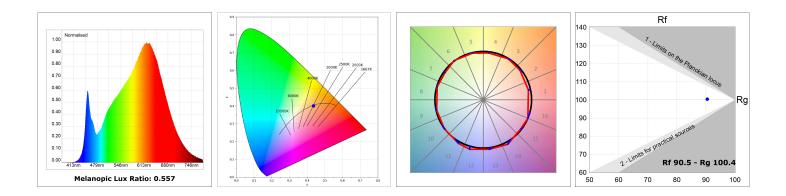

#### **TECHNICAL SPECIFICATIONS:**

| Light output: | 1.430 lm                 | ⁰K :          | 4000             |
|---------------|--------------------------|---------------|------------------|
| Plum:         | 17,4W                    | CRI :         | 90               |
| Efficacy:     | 82,1 lm/w                | R9 :          | 70               |
| Туре:         | MID POWER LED            | MacAdam:      | 3                |
| LED Lifetime: | 72.000 L80 B10 (Ta=25⁰C) | Power Supply: | 220-240V 50/60Hz |
| Power:        | 15.1W                    | Gear:         | Adjustable DALI  |

### **PHOTOMETRIC DATA :**