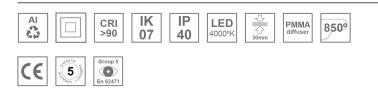

#### Description:

Surface mounted luminaire Lamptub 60 from LAMP. Made of recycled aluminium extrusion with circular section of 60mm and length of 840mm. Direct-indirect light model with opal polycarbonate diffuser. Model for MID-POWER LED, with colour temperature 4000K with CRI90. Built-in electronic DALI control gear. With IP40, IK07 degree of protection. Insulation class I / II. Group 0 photobiological safety. Lifetime: 72.000h L80 B10. Compatible with Lamp Nomadic system. Available finishes: White (RAL 9010), Black (RAL 9011), Wellbeing and BeSocial palette.

#### **TECHNICAL SPECIFICATIONS:**

| Light output: | 1.430 lm                 | ⁰K :          | 4000             |
|---------------|--------------------------|---------------|------------------|
| Plum:         | 17,4W                    | CRI :         | 90               |
| Efficacy:     | 82,1 lm/w                | R9 :          | 70               |
| Туре:         | MID POWER LED            | MacAdam:      | 3                |
| LED Lifetime: | 72.000 L80 B10 (Ta=25⁰C) | Power Supply: | 220-240V 50/60Hz |
| Power:        | 15.1W                    | Gear:         | Adjustable DALI  |