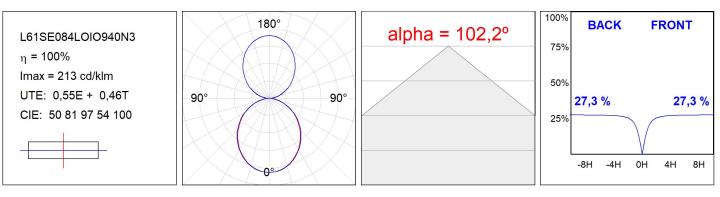

pended

#### **TECHNICAL SPECIFICATIONS:**

| Light output: | 1.430 lm                 | ⁰K :          | 4000             |
|---------------|--------------------------|---------------|------------------|
| Plum:         | 17,4W                    | CRI :         | 90               |
| Efficacy:     | 82,1 lm/w                | R9 :          | 70               |
| Туре:         | MID POWER LED            | MacAdam:      | 3                |
| LED Lifetime: | 72.000 L80 B10 (Ta=25⁰C) | Power Supply: | 220-240V 50/60Hz |
| Power:        | 15.1W                    | Gear:         | Adjustable DALI  |

#### Light output tolerance +/- 10%



### **CUSTOM MADE OPTIONS:**



## LAMPTUB 60 SUSP. CEILING ROSE

L61SE084LOIO940D3

LTUB60 SU RE 840 2400 NW D/I OP DALI WE



### **PHOTOMETRIC DATA :**





## LAMPTUB 60 SUSP. CEILING ROSE

## ACCESORIES :

### Assembly



Product code: L6SUECB

Description: LTUB60 ACC. SUR END COVER BK.



Product code: L6SUECW

Description: LTUB60 ACC. SUR END COVER WH.

Worktitude for light



Product code: L6SUECW3

Description: LTUB60 ACC. SUR END COVER WE.



Product code: L6SUECW4

Description: LTUB60 ACC. SUR END COVER BS.