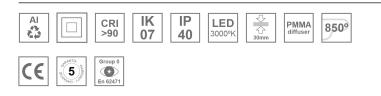

#### Description:

Surface mounted luminaire Lamptub 60 from LAMP. Made of recycled aluminium extrusion with circular section of 60mm and length of 840mm. Direct-indirect light model with opal polycarbonate diffuser. Model for MID-POWER LED, with colour temperature 3000K with CRI90. Built-in electronic ON/OFF control gear. With IP40, IK07 degree of protection. Insulation class I / II. Group 0 photobiological safety. Lifetime: 72.000h L80 B10. Compatible with Lamp Nomadic system. Available finishes: White (RAL 9010), Black (RAL 9011), Wellbeing and BeSocial palette.

#### **TECHNICAL SPECIFICATIONS:**

| Light output: | 1.385 lm                 | ⁰K :          | 3000             |
|---------------|--------------------------|---------------|------------------|
| Plum:         | 17,4W                    | CRI :         | 90               |
| Efficacy:     | 79,6 lm/w                | R9 :          | 64               |
| Туре:         | MID POWER LED            | MacAdam:      | 3                |
| LED Lifetime: | 72.000 L80 B10 (Ta=25⁰C) | Power Supply: | 220-240V 50/60Hz |
| Power:        | 15.1W                    | Gear:         | Electronic       |