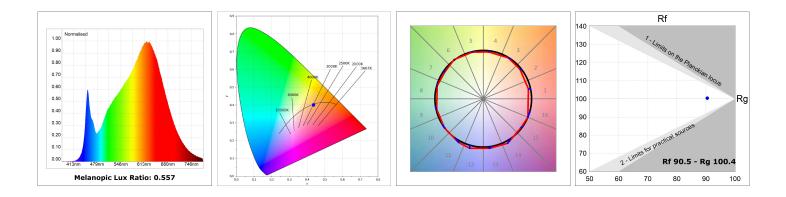

#### **TECHNICAL SPECIFICATIONS:**

| Light output: | 1.385 lm                 | ⁰K :          | 3000             |
|---------------|--------------------------|---------------|------------------|
| Plum:         | 17,4W                    | CRI :         | 90               |
| Efficacy:     | 79,6 lm/w                | R9 :          | 64               |
| Туре:         | MID POWER LED            | MacAdam:      | 3                |
| LED Lifetime: | 72.000 L80 B10 (Ta=25⁰C) | Power Supply: | 220-240V 50/60Hz |
| Power:        | 15.1W                    | Gear:         | Electronic       |