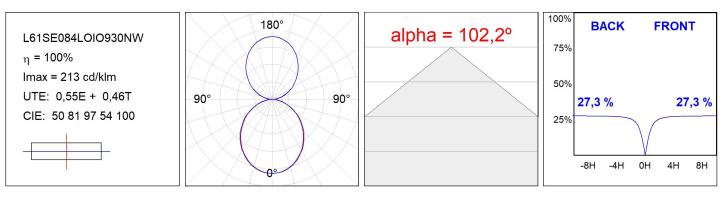

| 79,6 lm/w                | R9 :          | 64               |
| Туре:         | MID POWER LED            | MacAdam:      | 3                |
| LED Lifetime: | 72.000 L80 B10 (Ta=25⁰C) | Power Supply: | 220-240V 50/60Hz |
| Power:        | 15.1W                    | Gear:         | Electronic       |

#### Light output tolerance +/- 10%



## **CUSTOM MADE OPTIONS:**



LAMP reserves the right to change the technical specifications of their products. These changes will allow the continual improvement of the products and will also ensure the conformity to current legal changes. Updated information is always available in our website www.lamp.es

Worktitude for light

## LAMPTUB 60 SUSP. CEILING ROSE

L61SE084LOIO930NW

LTUB60 SU RE 840 2400 WW D/I OP WH



### **PHOTOMETRIC DATA :**





## LAMPTUB 60 SUSP. CEILING ROSE

## ACCESORIES :

## Assembly



Product code: L6SUECB

Description: LTUB60 ACC. SUR END COVER BK.



Product code: L6SUECW

Description: LTUB60 ACC. SUR END COVER WH.

Worktitude for light



Product code: L6SUECW3

Description: LTUB60 ACC. SUR END COVER WE.



Product code: L6SUECW4

Description: LTUB60 ACC. SUR END COVER BS.