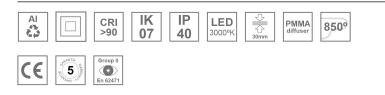

### Description:

Finish:

Surface mounted luminaire Lamptub 60 from LAMP. Made of recycled aluminium extrusion with circular section of 60mm and length of 840mm. Direct-indirect light model with opal polycarbonate diffuser. Model for MID-POWER LED, with colour temperature 3000K with CRI90. Built-in electronic ON/OFF control gear. With IP40, IK07 degree of protection. Insulation class I / II. Group 0 photobiological safety. Lifetime: 72.000h L80 B10. Compatible with Lamp Nomadic system. Available finishes: White (RAL 9010), Black (RAL 9011), Wellbeing and BeSocial palette.

#### **TECHNICAL SPECIFICATIONS:**

| Light output: | 1.385 lm                 | ⁰K :          | 3000             |
|---------------|--------------------------|---------------|------------------|
| Plum:         | 17,4W                    | CRI :         | 90               |
| Efficacy:     | 79,6 lm/w                | R9 :          | 64               |
| Туре:         | MID POWER LED            | MacAdam:      | 3                |
| LED Lifetime: | 72.000 L80 B10 (Ta=25ºC) | Power Supply: | 220-240V 50/60Hz |
| Power:        | 15.1W                    | Gear:         | Electronic       |