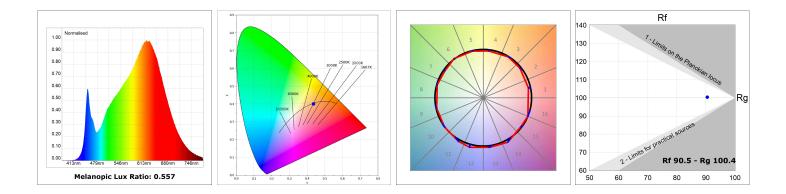

#### **TECHNICAL SPECIFICATIONS:**

| Light output: | 1.385 lm                 | ⁰K :          | 3000             |
|---------------|--------------------------|---------------|------------------|
| Plum:         | 17,4W                    | CRI :         | 90               |
| Efficacy:     | 79,6 lm/w                | R9 :          | 64               |
| Туре:         | MID POWER LED            | MacAdam:      | 3                |
| LED Lifetime: | 72.000 L80 B10 (Ta=25ºC) | Power Supply: | 220-240V 50/60Hz |
| Power:        | 15.1W                    | Gear:         | Electronic       |