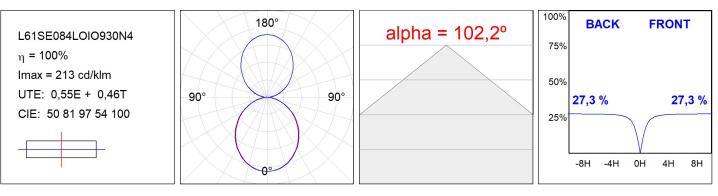

### L61SE084LOIO930N4

#### **TECHNICAL SPECIFICATIONS:**

| Light output: | 1.385 lm                 | ⁰K :          | 3000             |
|---------------|--------------------------|---------------|------------------|
| Plum:         | 17,4W                    | CRI :         | 90               |
| Efficacy:     | 79,6 lm/w                | R9 :          | 64               |
| Туре:         | MID POWER LED            | MacAdam:      | 3                |
| LED Lifetime: | 72.000 L80 B10 (Ta=25ºC) | Power Supply: | 220-240V 50/60Hz |
| Power:        | 15.1W                    | Gear:         | Electronic       |