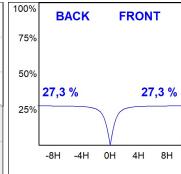

### **PHOTOMETRIC DATA:**

L61SE084LOIO930N3 η = 100% Imax = 213 cd/klm UTE: 0,55E + 0,46T CIE: 50 81 97 54 100

Data according to regulations 2019/2020/EU and 2019/2015/EU