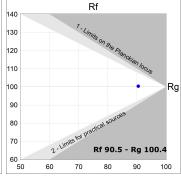

### **PHOTOMETRIC DATA:**

L61SE084LOIO930N3 η = 100% Imax = 213 cd/klm UTE: 0,55E + 0,46T CIE: 50 81 97 54 100

Data according to regulations 2019/2020/EU and 2019/2015/EU