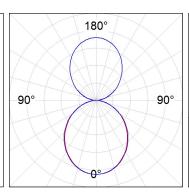

### **PHOTOMETRIC DATA:**

L61SE084LOIO930N3 η = 100% Imax = 213 cd/klm UTE: 0,55E + 0,46T CIE: 50 81 97 54 100

Data according to regulations 2019/2020/EU and 2019/2015/EU