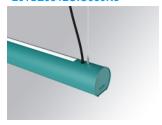

### LAMPTUB 60 SUSP. CEILING ROSE

### L61SE084LOIO930N3

### LTUB60 SU RE 840 2400 WW D/I OP WE

### Description:

Surface mounted luminaire Lamptub 60 from LAMP. Made of recycled aluminium extrusion with circular section of 60mm and length of 840mm. Direct-indirect light model with opal polycarbonate diffuser. Model for MID-POWER LED, with colour temperature 3000K with CRI90. Built-in electronic ON/OFF control gear. With IP40, IK07 degree of protection. Insulation class I / II. Group 0 photobiological safety. Lifetime: 72.000h L80 B10. Compatible with Lamp Nomadic system. Available finishes: White (RAL 9010), Black (RAL 9011), Wellbeing and BeSocial palette.