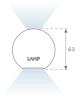

### **PHOTOMETRIC DATA:**

L61SE084LOIO930N3 η = 100% Imax = 213 cd/klm UTE: 0,55E + 0,46T CIE: 50 81 97 54 100

Data according to regulations 2019/2020/EU and 2019/2015/EU