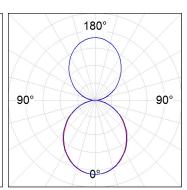

### **PHOTOMETRIC DATA:**

L61SE084LOIO930NW  $\eta$  = 100% lmax = 213 cd/klmUTE: 0,55E + 0,46T CIE: 50 81 97 54 100