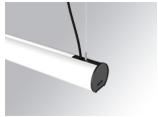

#### Description:

Surface mounted luminaire Lamptub 60 from LAMP. Made of recycled aluminium extrusion with circular section of 60mm and length of 840mm. Direct-indirect light model with opal polycarbonate diffuser. Model for MID-POWER LED, with colour temperature 3000K with CRI90. Built-in electronic DALI control gear. With IP40, IK07 degree of protection. Insulation class I / II. Group 0 photobiological safety. Lifetime: 72.000h L80 B10. Compatible with Lamp Nomadic system. Available finishes: White (RAL 9010), Black (RAL 9011), Wellbeing and BeSocial palette.

Finish: Matte white RAL 9010

Installation: Suspended