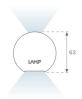

### **PHOTOMETRIC DATA:**

L61SE084LOIO930NW  $\eta$  = 100% lmax = 213 cd/klmUTE: 0,55E + 0,46T CIE: 50 81 97 54 100