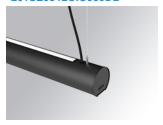

## LAMPTUB 60 SUSP. CEILING ROSE

## Description:

Surface mounted luminaire Lamptub 60 from LAMP. Made of recycled aluminium extrusion with circular section of 60mm and length of 840mm. Direct-indirect light model with opal polycarbonate diffuser. Model for MID-POWER LED, with colour temperature 3000K with CRI90. Built-in electronic DALI control gear. With IP40, IK07 degree of protection. Insulation class I / II. Group 0 photobiological safety. Lifetime: 72.000h L80 B10. Compatible with Lamp Nomadic system. Available finishes: White (RAL 9010), Black (RAL 9011), Wellbeing and BeSocial palette.

Finish: Matte black RAL 9011

#### Installation: Suspended