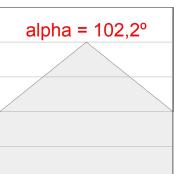

## **PHOTOMETRIC DATA:**

L61SE084LOIO930DB η = 100% Imax = 213 cd/klm UTE: 0,55E + 0,46T CIE: 50 81 97 54 100