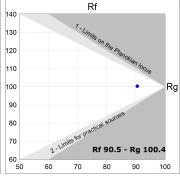

## **PHOTOMETRIC DATA:**

L61SE084LOIO930DB η = 100% Imax = 213 cd/klm UTE: 0,55E + 0,46T CIE: 50 81 97 54 100