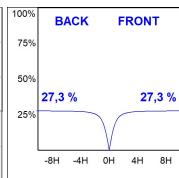

## **PHOTOMETRIC DATA:**

L61SE084LOIO930DB η = 100% Imax = 213 cd/klm UTE: 0,55E + 0,46T CIE: 50 81 97 54 100