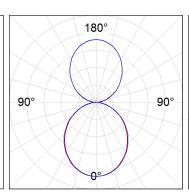

## **PHOTOMETRIC DATA:**

L61SE084LOIO930DB η = 100% Imax = 213 cd/klm UTE: 0,55E + 0,46T CIE: 50 81 97 54 100