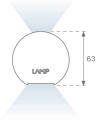

## **PHOTOMETRIC DATA:**

L61SE084LOIO930DB η = 100% Imax = 213 cd/klm UTE: 0,55E + 0,46T CIE: 50 81 97 54 100