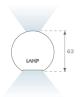

### **PHOTOMETRIC DATA:**

L61SE084LOIO930N4  $\eta$  = 100% lmax = 213 cd/klmUTE: 0,55E + 0,46T CIE: 50 81 97 54 100