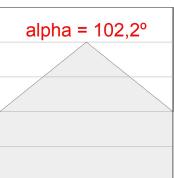

### **PHOTOMETRIC DATA:**

L61SE084LOIO930N4  $\eta$  = 100% lmax = 213 cd/klmUTE: 0,55E + 0,46T CIE: 50 81 97 54 100