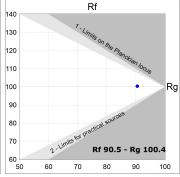

### **PHOTOMETRIC DATA:**

L61SE084LOIO930N4  $\eta$  = 100% lmax = 213 cd/klmUTE: 0,55E + 0,46T CIE: 50 81 97 54 100