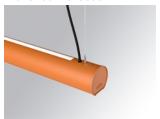

### Description:

Surface mounted luminaire Lamptub 60 from LAMP. Made of recycled aluminium extrusion with circular section of 60mm and length of 840mm. Direct-indirect light model with opal polycarbonate diffuser. Model for MID-POWER LED, with colour temperature 3000K with CRI90. Built-in electronic DALI control gear. With IP40, IK07 degree of protection. Insulation class I / II. Group 0 photobiological safety. Lifetime: 72.000h L80 B10. Compatible with Lamp Nomadic system. Available finishes: White (RAL 9010), Black (RAL 9011), Wellbeing and BeSocial palette.

Finish: Palette BE SOCIAL - 4 TEXTURED

Installation: Suspended