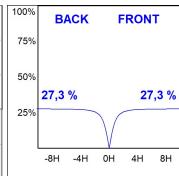

### **PHOTOMETRIC DATA:**

L61SE084LOIO930N4  $\eta$  = 100% lmax = 213 cd/klmUTE: 0,55E + 0,46T CIE: 50 81 97 54 100