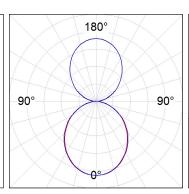

### **PHOTOMETRIC DATA:**

L61SE084LOIO930N4  $\eta$  = 100% lmax = 213 cd/klmUTE: 0,55E + 0,46T CIE: 50 81 97 54 100