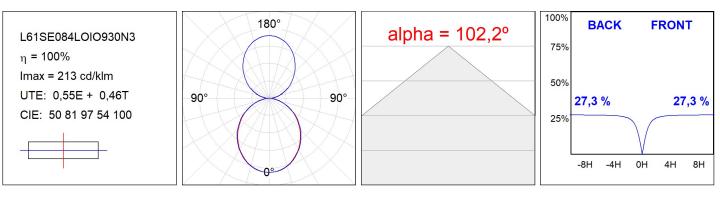

### **TECHNICAL SPECIFICATIONS:**

| Light output: | 1.385 lm                 | ⁰K :          | 3000             |
|---------------|--------------------------|---------------|------------------|
| Plum:         | 17,4W                    | CRI :         | 90               |
| Efficacy:     | 79,6 lm/w                | R9 :          | 64               |
| Туре:         | MID POWER LED            | MacAdam:      | 3                |
| LED Lifetime: | 72.000 L80 B10 (Ta=25ºC) | Power Supply: | 220-240V 50/60Hz |
| Power:        | 15.1W                    | Gear:         | Adjustable DALI  |

#### Light output tolerance +/- 10%

### **PHOTOMETRIC DATA :**