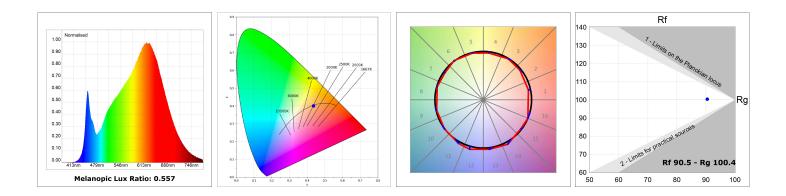

### **TECHNICAL SPECIFICATIONS:**

| Light output: | 1.385 lm                 | ⁰K :          | 3000             |
|---------------|--------------------------|---------------|------------------|
| Plum:         | 17,4W                    | CRI :         | 90               |
| Efficacy:     | 79,6 lm/w                | R9 :          | 64               |
| Туре:         | MID POWER LED            | MacAdam:      | 3                |
| LED Lifetime: | 72.000 L80 B10 (Ta=25ºC) | Power Supply: | 220-240V 50/60Hz |
| Power:        | 15.1W                    | Gear:         | Adjustable DALI  |

### **PHOTOMETRIC DATA :**