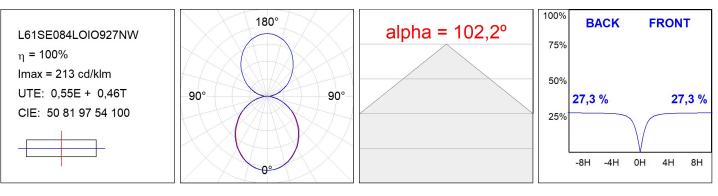

### L61SE084LOIO927NW

#### **TECHNICAL SPECIFICATIONS:**

| Light output: | 1.316 lm                 | ⁰K :          | 2700             |
|---------------|--------------------------|---------------|------------------|
| Plum:         | 17,4W                    | CRI :         | 90               |
| Efficacy:     | 75,6 lm/w                | R9 :          | 57               |
| Туре:         | MID POWER LED            | MacAdam:      | 3                |
| LED Lifetime: | 72.000 L80 B10 (Ta=25ºC) | Power Supply: | 220-240V 50/60Hz |
| Power:        | 15.1W                    | Gear:         | Electronic       |