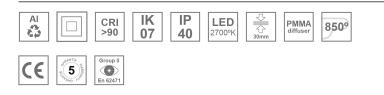

#### Description:

Surface mounted luminaire Lamptub 60 from LAMP. Made of recycled aluminium extrusion with circular section of 60mm and length of 840mm. Direct-indirect light model with opal polycarbonate diffuser. Model for MID-POWER LED, with colour temperature 2700K with CRI90. Built-in electronic ON/OFF control gear. With IP40, IK07 degree of protection. Insulation class I / II. Group 0 photobiological safety. Lifetime: 72.000h L80 B10. Compatible with Lamp Nomadic system. Available finishes: White (RAL 9010), Black (RAL 9011), Wellbeing and BeSocial palette.

#### **TECHNICAL SPECIFICATIONS:**

| Light output: | 1.316 lm                 | ⁰K :          | 2700             |
|---------------|--------------------------|---------------|------------------|
| Plum:         | 17,4W                    | CRI :         | 90               |
| Efficacy:     | 75,6 lm/w                | R9 :          | 57               |
| Туре:         | MID POWER LED            | MacAdam:      | 3                |
| LED Lifetime: | 72.000 L80 B10 (Ta=25ºC) | Power Supply: | 220-240V 50/60Hz |
| Power:        | 15.1W                    | Gear:         | Electronic       |