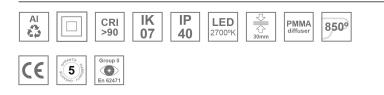

#### Description:

Surface mounted luminaire Lamptub 60 from LAMP. Made of recycled aluminium extrusion with circular section of 60mm and length of 840mm. Direct-indirect light model with opal polycarbonate diffuser. Model for MID-POWER LED, with colour temperature 2700K with CRI90. Built-in electronic ON/OFF control gear. With IP40, IK07 degree of protection. Insulation class I / II. Group 0 photobiological safety. Lifetime: 72.000h L80 B10. Compatible with Lamp Nomadic system. Available finishes: White (RAL 9010), Black (RAL 9011), Wellbeing and BeSocial palette.