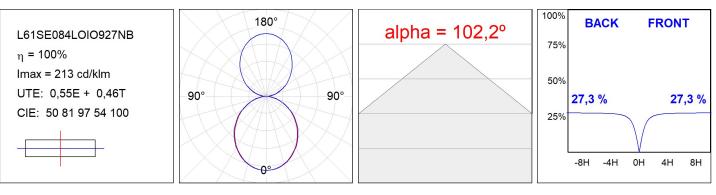

#### **TECHNICAL SPECIFICATIONS:**

| Light output: | 1.316 lm                 | ⁰K :          | 2700             |
|---------------|--------------------------|---------------|------------------|
| Plum:         | 17,4W                    | CRI :         | 90               |
| Efficacy:     | 75,6 lm/w                | R9 :          | 57               |
| Туре:         | MID POWER LED            | MacAdam:      | 3                |
| LED Lifetime: | 72.000 L80 B10 (Ta=25⁰C) | Power Supply: | 220-240V 50/60Hz |
| Power:        | 15.1W                    | Gear:         | Electronic       |

#### Light output tolerance +/- 10%