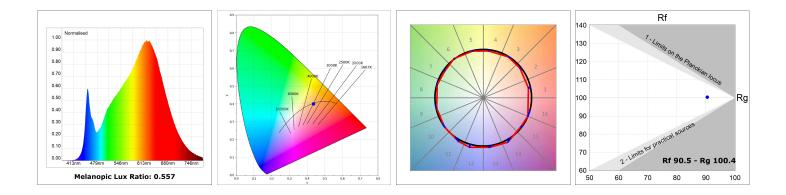

#### **TECHNICAL SPECIFICATIONS:**

| Light output: | 1.316 lm                 | ⁰K :          | 2700             |
|---------------|--------------------------|---------------|------------------|
| Plum:         | 17,4W                    | CRI :         | 90               |
| Efficacy:     | 75,6 lm/w                | R9 :          | 57               |
| Туре:         | MID POWER LED            | MacAdam:      | 3                |
| LED Lifetime: | 72.000 L80 B10 (Ta=25⁰C) | Power Supply: | 220-240V 50/60Hz |
| Power:        | 15.1W                    | Gear:         | Electronic       |