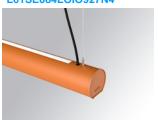

## LAMPTUB 60 SUSP. CEILING ROSE

## L61SE084LOIO927N4

## LTUB60 SU RE 840 2300 VWW D/I OP BS

## Description:

Surface mounted luminaire Lamptub 60 from LAMP. Made of recycled aluminium extrusion with circular section of 60mm and length of 840mm. Direct-indirect light model with opal polycarbonate diffuser. Model for MID-POWER LED, with colour temperature 2700K with CRI90. Built-in electronic ON/OFF control gear. With IP40, IK07 degree of protection. Insulation class I / II. Group 0 photobiological safety. Lifetime: 72.000h L80 B10. Compatible with Lamp Nomadic system. Available finishes: White (RAL 9010), Black (RAL 9011), Wellbeing and BeSocial palette.

Finish: Palette BE SOCIAL - 4 TEXTURED

Installation: Suspended