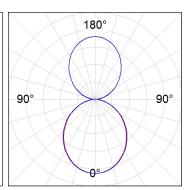

## **PHOTOMETRIC DATA:**

L61SE084LOIO927N4  $\eta$  = 100% lmax = 213 cd/klmUTE: 0,55E + 0,46T CIE: 50 81 97 54 100