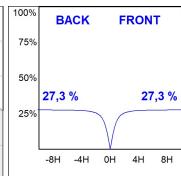

## **TECHNICAL SPECIFICATIONS:**

Light output: 1.316 lm °K: 2700 Plum: 17,4W CRI: 90 Efficacy: 75,6 lm/w R9: 57 Type: MID POWER LED MacAdam: 3

LED Lifetime: 72.000 L80 B10 (Ta=25°C) Power Supply: 220-240V 50/60Hz

## Light output tolerance +/- 10%

Data according to regulations 2019/2020/EU and 2019/2015/EU