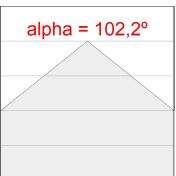

## **PHOTOMETRIC DATA:**

L61SE084LOIO927N4  $\eta$  = 100% lmax = 213 cd/klmUTE: 0,55E + 0,46T CIE: 50 81 97 54 100