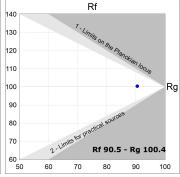

## **TECHNICAL SPECIFICATIONS:**

Light output: 1.316 lm °K: 2700 Plum: 17,4W CRI: 90 Efficacy: 75,6 lm/w R9: 57 Type: MID POWER LED MacAdam: 3

LED Lifetime: 72.000 L80 B10 (Ta=25°C) Power Supply: 220-240V 50/60Hz