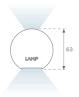

## **PHOTOMETRIC DATA:**

L61SE084LOIO927N4  $\eta$  = 100% lmax = 213 cd/klmUTE: 0,55E + 0,46T CIE: 50 81 97 54 100