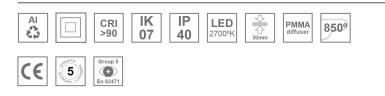

### Description:

Finish:

Surface mounted luminaire Lamptub 60 from LAMP. Made of recycled aluminium extrusion with circular section of 60mm and length of 840mm. Direct-indirect light model with opal polycarbonate diffuser. Model for MID-POWER LED, with colour temperature 2700K with CRI90. Built-in electronic ON/OFF control gear. With IP40, IK07 degree of protection. Insulation class I / II. Group 0 photobiological safety. Lifetime: 72.000h L80 B10. Compatible with Lamp Nomadic system. Available finishes: White (RAL 9010), Black (RAL 9011), Wellbeing and BeSocial palette.

#### **TECHNICAL SPECIFICATIONS:**

| Light output: | 1.316 lm                 | ⁰K :          | 2700             |
|---------------|--------------------------|---------------|------------------|
| Plum:         | 17,4W                    | CRI :         | 90               |
| Efficacy:     | 75,6 lm/w                | R9 :          | 57               |
| Туре:         | MID POWER LED            | MacAdam:      | 3                |
| LED Lifetime: | 72.000 L80 B10 (Ta=25ºC) | Power Supply: | 220-240V 50/60Hz |
| Power:        | 15.1W                    | Gear:         | Electronic       |