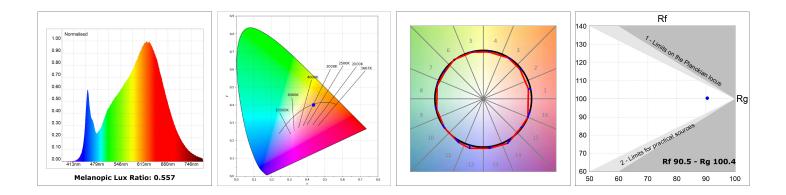

#### **TECHNICAL SPECIFICATIONS:**

| Light output: | 1.316 lm                 | ⁰K :          | 2700             |
|---------------|--------------------------|---------------|------------------|
| Plum:         | 17,4W                    | CRI :         | 90               |
| Efficacy:     | 75,6 lm/w                | R9 :          | 57               |
| Туре:         | MID POWER LED            | MacAdam:      | 3                |
| LED Lifetime: | 72.000 L80 B10 (Ta=25ºC) | Power Supply: | 220-240V 50/60Hz |
| Power:        | 15.1W                    | Gear:         | Electronic       |