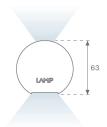

# LAMPTUB 60 SUSP. CEILING ROSE

## L61SE084LOIO927N3

## LTUB60 SU RE 840 2300 VWW D/I OP WE

### Description:

Finish:

Surface mounted luminaire Lamptub 60 from LAMP. Made of recycled aluminium extrusion with circular section of 60mm and length of 840mm. Direct-indirect light model with opal polycarbonate diffuser. Model for MID-POWER LED, with colour temperature 2700K with CRI90. Built-in electronic ON/OFF control gear. With IP40, IK07 degree of protection. Insulation class I / II. Group 0 photobiological safety. Lifetime: 72.000h L80 B10. Compatible with Lamp Nomadic system. Available finishes: White (RAL 9010), Black (RAL 9011), Wellbeing and BeSocial palette.



Palette WELLBEING - 3 TEXTURED

#### Installation: Suspended

#### **TECHNICAL SPECIFICATIONS:**

| Light output: | 1.316 lm                 | ⁰K :          | 2700             |
|---------------|--------------------------|---------------|------------------|
| Plum:         | 17,4W                    | CRI :         | 90               |
| Efficacy:     | 75,6 lm/w                | R9 :          | 57               |
| Туре:         | MID POWER LED            | MacAdam:      | 3                |
| LED Lifetime: | 72.000 L80 B10 (Ta=25ºC) | Power Supply: | 220-240V 50/60Hz |
| Power:        | 15.1W                    | Gear:         | Electronic       |

#### Light output tolerance +/- 10%



### **CUSTOM MADE OPTIONS:**



LAMP reserves the right to change the technical specifications of th