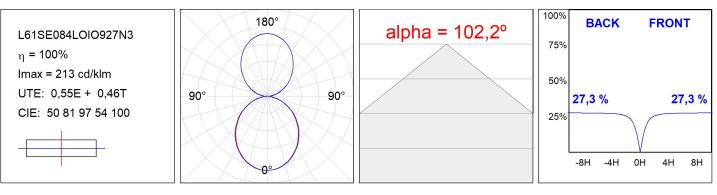

## L61SE084LOIO927N3

#### **TECHNICAL SPECIFICATIONS:**

| Light output: | 1.316 lm                 | ⁰K :          | 2700             |
|---------------|--------------------------|---------------|------------------|
| Plum:         | 17,4W                    | CRI :         | 90               |
| Efficacy:     | 75,6 lm/w                | R9 :          | 57               |
| Туре:         | MID POWER LED            | MacAdam:      | 3                |
| LED Lifetime: | 72.000 L80 B10 (Ta=25ºC) | Power Supply: | 220-240V 50/60Hz |
| Power:        | 15.1W                    | Gear:         | Electronic       |