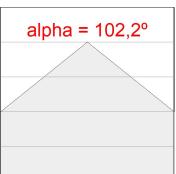

## **PHOTOMETRIC DATA:**

L61SE084LOIO927NW  $\eta$  = 100% lmax = 213 cd/klmUTE: 0,55E + 0,46T CIE: 50 81 97 54 100