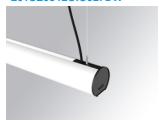

## LAMPTUB 60 SUSP. CEILING ROSE

## Description:

Surface mounted luminaire Lamptub 60 from LAMP. Made of recycled aluminium extrusion with circular section of 60mm and length of 840mm. Direct-indirect light model with opal polycarbonate diffuser. Model for MID-POWER LED, with colour temperature 2700K with CRI90. Built-in electronic DALI control gear. With IP40, IK07 degree of protection. Insulation class I / II. Group 0 photobiological safety. Lifetime: 72.000h L80 B10. Compatible with Lamp Nomadic system. Available finishes: White (RAL 9010), Black (RAL 9011), Wellbeing and BeSocial palette.

Finish: Matte white RAL 9010

Installation: Suspended