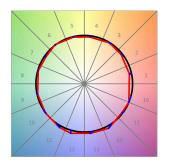

## **PHOTOMETRIC DATA:**

L61SE084LOIO927NW  $\eta$  = 100% lmax = 213 cd/klmUTE: 0,55E + 0,46T CIE: 50 81 97 54 100