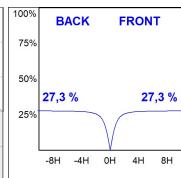

## **PHOTOMETRIC DATA:**

L61SE084LOIO927NW  $\eta$  = 100% lmax = 213 cd/klmUTE: 0,55E + 0,46T CIE: 50 81 97 54 100