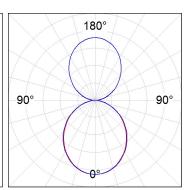

## **PHOTOMETRIC DATA:**

L61SE084LOIO927NW  $\eta$  = 100% lmax = 213 cd/klmUTE: 0,55E + 0,46T CIE: 50 81 97 54 100