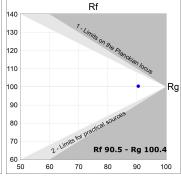

## **TECHNICAL SPECIFICATIONS:**

Light output: 1.316 lm °K: 2700 Plum: 17,4W CRI: 90 Efficacy: 75,6 lm/w R9: 57 Type: MID POWER LED MacAdam: 3

LED Lifetime: 72.000 L80 B10 (Ta=25°C) Power Supply: 220-240V 50/60Hz Gear: Power: 15.1W Adjustable DALI