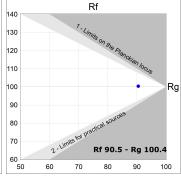

### **PHOTOMETRIC DATA:**

L61SE084LOIO927N3  $\eta$  = 100% lmax = 213 cd/klmUTE: 0,55E + 0,46T CIE: 50 81 97 54 100