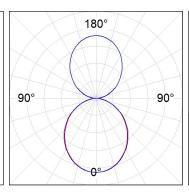

### **PHOTOMETRIC DATA:**

L61SE084LOIO927N3  $\eta$  = 100% lmax = 213 cd/klmUTE: 0,55E + 0,46T CIE: 50 81 97 54 100