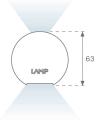

### **PHOTOMETRIC DATA:**

L61SE084LOIO927N3  $\eta$  = 100% lmax = 213 cd/klmUTE: 0,55E + 0,46T CIE: 50 81 97 54 100