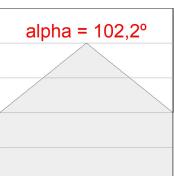

### **PHOTOMETRIC DATA:**

L61SE084LOIO927N3  $\eta$  = 100% lmax = 213 cd/klmUTE: 0,55E + 0,46T CIE: 50 81 97 54 100