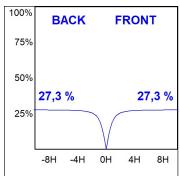

### **PHOTOMETRIC DATA:**

L61SE084LOIO927N3  $\eta$  = 100% lmax = 213 cd/klmUTE: 0,55E + 0,46T CIE: 50 81 97 54 100