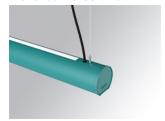

### LAMPTUB 60 SUSP. CEILING ROSE

### Description:

Surface mounted luminaire Lamptub 60 from LAMP. Made of recycled aluminium extrusion with circular section of 60mm and length of 840mm. Direct-indirect light model with opal polycarbonate diffuser. Model for MID-POWER LED, with colour temperature 2700K with CRI90. Built-in electronic DALI control gear. With IP40, IK07 degree of protection. Insulation class I / II. Group 0 photobiological safety. Lifetime: 72.000h L80 B10. Compatible with Lamp Nomadic system. Available finishes: White (RAL 9010), Black (RAL 9011), Wellbeing and BeSocial palette.

#### Installation: Suspended