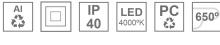

## Description:

Downlight for mounting on three-phase track model KOMBIC 70 TS 1500. Body made of recycled aluminum extrusion with a rate of 75% and reflector made of recycled polycarbonate R-PC FR WHITE TM with bromine-free flame retardant. Flammability grade V0 according to UL94. Wide flood optics with control of light distribution and low glare UGR<16. Heat sink made of aluminum injection. LED COB, with color temperature 4000K with CRI90. ON OFF electronic equipment included. With a protection degree of IP40. Insulation class II. Photobiological safety group 0. Lifespan: 72,000 L80 B10. Available finish SERENA palette (Arena, Bronze, Champagne, Dark Chocolate, Dark Grey, Terracotta). Tolerance of luminous flux ±5% according to finish.

## **TECHNICAL SPECIFICATIONS:**

Plum: 10,5W °K: 4000 UGR: 19 CRI: 90 Type: COB 3 MacAdam:

LED Lifetime: 72.000 L80 B10 (Ta=25°C) Power Supply: 220-240V 50/60Hz

Power: 8,4W Gear: Electronic