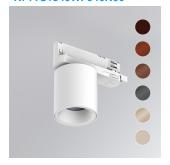

## Description:

Downlight for mounting on three-phase track model KOMBIC 70 TS 1500. Body made of recycled aluminum extrusion with a rate of 75% and reflector made of recycled polycarbonate R-PC FR WHITE TM with bromine-free flame retardant. Flammability grade V0 according to UL94. Wide flood optics with control of light distribution and low glare UGR<16. Heat sink made of aluminum injection. LED COB, with color temperature 4000K with CRI90. ON OFF electronic equipment included. With a protection degree of IP40. Insulation class II. Photobiological safety group 0. Lifespan: 72,000 L80 B10. Available finish SERENA palette (Arena, Bronze, Champagne, Dark Chocolate, Dark Grey, Terracotta). Tolerance of luminous flux ±5% according to finish.