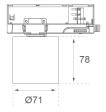

F940N66



## KOMBIC 70 TS 1500 IP40 940 WFL SER

## Description:

Downlight for mounting on three-phase track model KOMBIC 70 TS 1500. Body made of recycled aluminum extrusion with a rate of 75% and reflector made of recycled polycarbonate R-PC FR WHITE TM with bromine-free flame retardant. Flammability grade V0 according to UL94. Wide flood optics with control of light distribution and low glare UGR<16. Heat sink made of aluminum injection. LED COB, with color temperature 4000K with CRI90. ON OFF electronic equipment included. With a protection degree of IP40. Insulation class II. Photobiological safety group 0. Lifespan: 72,000 L80 B10. Available finish SERENA palette (Arena, Bronze, Champagne, Dark Chocolate, Dark Grey, Terracotta). Tolerance of luminous flux ±5% according to finish.



Weight: 580 g

Installation: 3-Circuit track

## **TECHNICAL SPECIFICATIONS:**

Plum: 10,5W °K: 4000 UGR: 19 CRI: 90 Type: COB 3 MacAdam:

LED Lifetime: 72.000 L80 B10 (Ta=25°C) Power Supply: 220-240V 50/60Hz

Power: 8,4W Gear: Electronic











# **CUSTOM MADE OPTIONS:**