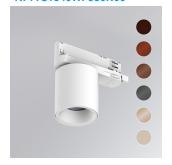

# Description:

Downlight for mounting on three-phase track model KOMBIC 70 TS 1500. Body made of recycled aluminum extrusion with a rate of 75% and reflector made of recycled polycarbonate R-PC FR WHITE TM with bromine-free flame retardant. Flammability grade V0 according to UL94. Wide flood optics with control of light distribution and low glare UGR<16. Heat sink made of aluminum injection. LED COB, with color temperature 3000K with CRI90. ON OFF electronic equipment included. With a protection degree of IP40. Insulation class II. Photobiological safety group 0. Lifespan: 72,000 L80 B10. Available finish SERENA palette (Arena, Bronze, Champagne, Dark Chocolate, Dark Grey, Terracotta). Tolerance of luminous flux ±5% according to finish.