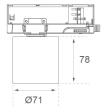

0WF930N66



# KOMBIC 70 TS 1500 IP40 930 WFL SER

# Description:

Downlight for mounting on three-phase track model KOMBIC 70 TS 1500. Body made of recycled aluminum extrusion with a rate of 75% and reflector made of recycled polycarbonate R-PC FR WHITE TM with bromine-free flame retardant. Flammability grade V0 according to UL94. Wide flood optics with control of light distribution and low glare UGR<16. Heat sink made of aluminum injection. LED COB, with color temperature 3000K with CRI90. ON OFF electronic equipment included. With a protection degree of IP40. Insulation class II. Photobiological safety group 0. Lifespan: 72,000 L80 B10. Available finish SERENA palette (Arena, Bronze, Champagne, Dark Chocolate, Dark Grey, Terracotta). Tolerance of luminous flux ±5% according to finish.



Weight: 580 g

Installation: 3-Circuit track

# **TECHNICAL SPECIFICATIONS:**

Plum: 10,5W °K: 3000 UGR: 19 CRI: 90 Type: COB 3 MacAdam:

LED Lifetime: 72.000 L80 B10 (Ta=25°C) Power Supply: 220-240V 50/60Hz

Power: 8,4W Gear: Electronic