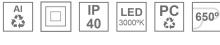

# Description:

Downlight for mounting on three-phase track model KOMBIC 70 TS 1500. Body made of recycled aluminum extrusion with a rate of 75% and reflector made of recycled polycarbonate R-PC FR WHITE TM with bromine-free flame retardant. Flammability grade V0 according to UL94. Wide flood optics with control of light distribution and low glare UGR<16. Heat sink made of aluminum injection. LED COB, with color temperature 3000K with CRI90. ON OFF electronic equipment included. With a protection degree of IP40. Insulation class II. Photobiological safety group 0. Lifespan: 72,000 L80 B10. Available finish SERENA palette (Arena, Bronze, Champagne, Dark Chocolate, Dark Grey, Terracotta). Tolerance of luminous flux ±5% according to finish.

# **TECHNICAL SPECIFICATIONS:**

Plum: 10,5W °K: 3000 UGR: 19 CRI: 90 Type: COB 3 MacAdam:

LED Lifetime: 72.000 L80 B10 (Ta=25°C) Power Supply: 220-240V 50/60Hz

Power: 8,4W Gear: Electronic