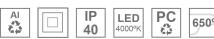

## Description:

Downlight for mounting on three-phase track model KOMBIC 70 TS 1500. Body made of recycled aluminum extrusion with a rate of 75% and reflector made of recycled polycarbonate R-PC FR WHITE TM with bromine-free flame retardant. Flammability grade V0 according to UL94. Opal optical film. Heat sink made of aluminum injection. LED COB, with color temperature 4000K with CRI90. DALI electronic equipment included. With an IP40 protection rating. Insulation class II. Photobiological safety group 0. Lifespan: 72,000 L80 B10. Available finish SERENA palette (Arena, Bronze, Champagne, Dark Chocolate, Dark Grey, Terracotta). Tolerance of luminous flux ±7% according to finish.

## **TECHNICAL SPECIFICATIONS:**

Plum: 10,5W °K: 4000 Type: СОВ CRI: 90 **LED Lifetime:** 3 72.000 L80 B10 (Ta=25°C) MacAdam:

Power: 8,4W Power Supply: 220-240V 50/60Hz Gear: Adjustable DALI