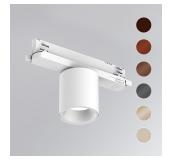

## Description:

Downlight for mounting on three-phase track model KOMBIC 70 TS 1500. Body made of recycled aluminum extrusion with a rate of 75% and reflector made of recycled polycarbonate R-PC FR WHITE TM with bromine-free flame retardant. Flammability grade V0 according to UL94. Opal optical film. Heat sink made of aluminum injection. LED COB, with color temperature 4000K with CRI90. DALI electronic equipment included. With an IP40 protection rating. Insulation class II. Photobiological safety group 0. Lifespan: 72,000 L80 B10. Available finish SERENA palette (Arena, Bronze, Champagne, Dark Chocolate, Dark Grey, Terracotta). Tolerance of luminous flux ±7% according to finish.