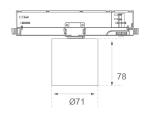

## Description:

Downlight for mounting on three-phase track model KOMBIC 70 TS 1500. Body made of recycled aluminum extrusion with a rate of 75% and reflector made of recycled polycarbonate R-PC FR WHITE TM with bromine-free flame retardant. Flammability grade V0 according to UL94. Opal optical film. Heat sink made of aluminum injection. LED COB, with color temperature 4000K with CRI90. DALI electronic equipment included. With an IP40 protection rating. Insulation class II. Photobiological safety group 0. Lifespan: 72,000 L80 B10. Available finish SERENA palette (Arena, Bronze, Champagne, Dark Chocolate, Dark Grey, Terracotta). Tolerance of luminous flux ±7% according to finish.

Weight: 600 g

Installation: 3-Circuit track