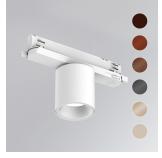

#### **Description:**

Downlight for mounting on three-phase track model KOMBIC 70 TS 1500. Body made of recycled aluminum extrusion with a rate of 75% and reflector made of recycled polycarbonate R-PC FR WHITE TM with bromine-free flame retardant. Flammability grade V0 according to UL94. Opal optical film. Heat sink made of aluminum injection. LED COB, with color temperature 3000K with CRI90. DALI electronic equipment included. With a protection degree of IP40. Insulation class II. Photobiological safety group 0. Lifespan: 72,000 L80 B10. Available finish SERENA palette (Arena, Bronze, Champagne, Dark Chocolate, Dark Grey, Terracotta). Tolerance of luminous flux ±7% according to finish.

Weight: 600 g

Installation: 3-Circuit track