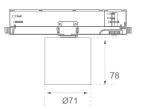

t datasheet**

# KOMBIC 70 TRACK

## K71TS1540OP930D66



#### KOMBIC 70 TS 1500 IP40 930 OPAL D SER

#### **Description:**

Downlight for mounting on three-phase track model KOMBIC 70 TS 1500. Body made of recycled aluminum extrusion with a rate of 75% and reflector made of recycled polycarbonate R-PC FR WHITE TM with bromine-free flame retardant. Flammability grade V0 according to UL94. Opal optical film. Heat sink made of aluminum injection. LED COB, with color temperature 3000K with CRI90. DALI electronic equipment included. With a protection degree of IP40. Insulation class II. Photobiological safety group 0. Lifespan: 72,000 L80 B10. Available finish SERENA palette (Arena, Bronze, Champagne, Dark Chocolate, Dark Grey, Terracotta). Tolerance of luminous flux ±7% according to finish.



Weight: 600 g

Installation: 3-Circuit track

### **TECHNICAL SPECIFICATIONS:**

| Plum:         | 10,5W                    | ⁰K :          | 3000             |
|---------------|--------------------------|---------------|------------------|
| Туре:         | СОВ                      | CRI :         | 90               |
| LED Lifetime: | 72.000 L80 B10 (Ta=25°C) | MacAdam:      | 3                |
| Power:        | 8,4W                     | Power Supply: | 220-240V 50/60Hz |
|               |                          | Gear:         | Adjustable DALI  |



## **CUSTOM MADE OPTIONS:**



Worktitude for light