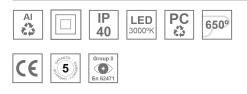

#### **Description:**

Downlight for mounting on three-phase track model KOMBIC 70 TS 1500. Body made of recycled aluminum extrusion with a rate of 75% and reflector made of recycled polycarbonate R-PC FR WHITE TM with bromine-free flame retardant. Flammability grade V0 according to UL94. Opal optical film. Heat sink made of aluminum injection. LED COB, with color temperature 3000K with CRI90. DALI electronic equipment included. With a protection degree of IP40. Insulation class II. Photobiological safety group 0. Lifespan: 72,000 L80 B10. Available finish SERENA palette (Arena, Bronze, Champagne, Dark Chocolate, Dark Grey, Terracotta). Tolerance of luminous flux ±7% according to finish.

### **TECHNICAL SPECIFICATIONS:**

| Plum:         | 10,5W                    | ⁰K :          | 3000             |
|---------------|--------------------------|---------------|------------------|
| Туре:         | СОВ                      | CRI :         | 90               |
| LED Lifetime: | 72.000 L80 B10 (Ta=25°C) | MacAdam:      | 3                |
| Power:        | 8,4W                     | Power Supply: | 220-240V 50/60Hz |
|               |                          | Gear:         | Adjustable DALI  |