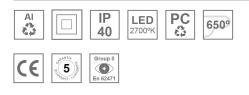

#### **Description:**

Downlight for mounting on three-phase track model KOMBIC 70 TS 1500. Body made of recycled aluminum extrusion with a rate of 75% and reflector made of recycled polycarbonate R-PC FR WHITE TM with bromine-free flame retardant. Flammability grade V0 according to UL94. Opal optical film. Heat sink made of aluminum injection. LED COB, with color temperature 2700K with CRI90. ON OFF electronic equipment included. With a protection degree of IP40. Insulation class II. Photobiological safety group 0. Lifespan: 72,000 L80 B10. Available finish SERENA palette (Arena, Bronze, Champagne, Dark Chocolate, Dark Grey, Terracotta). Tolerance of luminous flux ±7% according to finish.

### **TECHNICAL SPECIFICATIONS:**

| Plum:         | 10,5W                    | ⁰K :          | 2700             |
|---------------|--------------------------|---------------|------------------|
| Туре:         | СОВ                      | CRI :         | 90               |
| LED Lifetime: | 72.000 L80 B10 (Ta=25°C) | MacAdam:      | 3                |
| Power:        | 8,4W                     | Power Supply: | 220-240V 50/60Hz |
|               |                          | Gear:         | Electronic       |