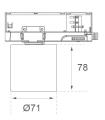

t datasheet**

# KOMBIC 70 TRACK

## K71TS1540OP927N66



#### KOMBIC 70 TS 1500 IP40 927 OPAL SER

#### **Description:**

Downlight for mounting on three-phase track model KOMBIC 70 TS 1500. Body made of recycled aluminum extrusion with a rate of 75% and reflector made of recycled polycarbonate R-PC FR WHITE TM with bromine-free flame retardant. Flammability grade V0 according to UL94. Opal optical film. Heat sink made of aluminum injection. LED COB, with color temperature 2700K with CRI90. ON OFF electronic equipment included. With a protection degree of IP40. Insulation class II. Photobiological safety group 0. Lifespan: 72,000 L80 B10. Available finish SERENA palette (Arena, Bronze, Champagne, Dark Chocolate, Dark Grey, Terracotta). Tolerance of luminous flux ±7% according to finish.



Weight: 560 g

Installation: 3-Circuit track

### **TECHNICAL SPECIFICATIONS:**

| Plum:         | 10,5W                    | ⁰K :          | 2700             |
|---------------|--------------------------|---------------|------------------|
| Туре:         | СОВ                      | CRI :         | 90               |
| LED Lifetime: | 72.000 L80 B10 (Ta=25°C) | MacAdam:      | 3                |
| Power:        | 8,4W                     | Power Supply: | 220-240V 50/60Hz |
|               |                          | Gear:         | Electronic       |



## **CUSTOM MADE OPTIONS:**



Worktitude for light