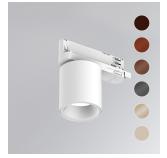

#### **Description:**

Downlight for mounting on three-phase track model KOMBIC 70 TS 1500. Body made of recycled aluminum extrusion with a rate of 75% and reflector made of recycled polycarbonate R-PC FR WHITE TM with bromine-free flame retardant. Flammability grade V0 according to UL94. Opal optical film. Heat sink made of aluminum injection. LED COB, with color temperature 2700K with CRI90. ON OFF electronic equipment included. With a protection degree of IP40. Insulation class II. Photobiological safety group 0. Lifespan: 72,000 L80 B10. Available finish SERENA palette (Arena, Bronze, Champagne, Dark Chocolate, Dark Grey, Terracotta). Tolerance of luminous flux ±7% according to finish.