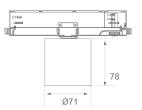

#### **Description:**

Downlight to be mounted on a three-phase track model KOMBIC 70 TS 1500. Body made of recycled aluminum extrusion with a rate of 75% and reflector made of recycled polycarbonate R-PC FR WHITE TM with bromine-free flame retardant. Flammability grade V0 according to UL94. Opal optical film. Heat sink made of aluminum injection. LED COB, with color temperature 4000K with CRI80. DALI electronic equipment included. With an IP40 protection rating. Insulation class II. Photobiological safety group 0. Lifespan: 72,000 L80 B10. Available finish SERENA palette (Arena, Bronze, Champagne, Dark Chocolate, Dark Grey, Terracotta). Tolerance of luminous flux ±7% according to finish.

Weight: 600 g

Installation: 3-Circuit track

### **TECHNICAL SPECIFICATIONS:**

| Plum:         | 10,5W                    | ٩K :          | 4000             |
|---------------|--------------------------|---------------|------------------|
| Туре:         | СОВ                      | CRI :         | 80               |
| LED Lifetime: | 72.000 L80 B10 (Ta=25°C) | MacAdam:      | 3                |
| Power:        | 8,4W                     | Power Supply: | 220-240V 50/60Hz |
|               |                          | Gear:         | Adjustable DALI  |