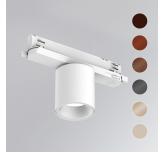

#### **Description:**

Downlight to be mounted on a three-phase track model KOMBIC 70 TS 1500. Body made of recycled aluminum extrusion with a rate of 75% and reflector made of recycled polycarbonate R-PC FR WHITE TM with bromine-free flame retardant. Flammability grade V0 according to UL94. Opal optical film. Heat sink made of aluminum injection. LED COB, with color temperature 4000K with CRI80. DALI electronic equipment included. With an IP40 protection rating. Insulation class II. Photobiological safety group 0. Lifespan: 72,000 L80 B10. Available finish SERENA palette (Arena, Bronze, Champagne, Dark Chocolate, Dark Grey, Terracotta). Tolerance of luminous flux ±7% according to finish.

Weight: 600 g

Installation: 3-Circuit track