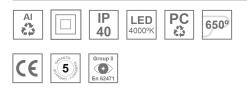

#### **Description:**

Downlight to be mounted on a three-phase track model KOMBIC 70 TS 1500. Body made of recycled aluminum extrusion with a rate of 75% and reflector made of recycled polycarbonate R-PC FR WHITE TM with bromine-free flame retardant. Flammability grade V0 according to UL94. Opal optical film. Heat sink made of aluminum injection. LED COB, with color temperature 4000K with CRI80. DALI electronic equipment included. With an IP40 protection rating. Insulation class II. Photobiological safety group 0. Lifespan: 72,000 L80 B10. Available finish SERENA palette (Arena, Bronze, Champagne, Dark Chocolate, Dark Grey, Terracotta). Tolerance of luminous flux ±7% according to finish.

### **TECHNICAL SPECIFICATIONS:**

| Plum:         | 10,5W                    | ٩K :          | 4000             |
|---------------|--------------------------|---------------|------------------|
| Туре:         | СОВ                      | CRI :         | 80               |
| LED Lifetime: | 72.000 L80 B10 (Ta=25°C) | MacAdam:      | 3                |
| Power:        | 8,4W                     | Power Supply: | 220-240V 50/60Hz |
|               |                          | Gear:         | Adjustable DALI  |