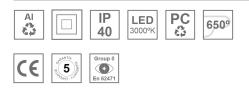

#### **Description:**

Downlight to be mounted on a three-phase track model KOMBIC 70 TS 1500. Body made of recycled aluminum extrusion with a rate of 75% and reflector made of recycled polycarbonate R-PC FR WHITE TM with bromine-free flame retardant. Flammability grade V0 according to UL94. Opal optical film. Heat sink made of aluminum injection. LED COB, with color temperature 3000K with CRI80. ON OFF electronic equipment included. With an IP40 protection rating. Insulation class II. Photobiological safety group 0. Lifespan: 72,000 L80 B10. Available finish SERENA palette (Arena, Bronze, Champagne, Dark Chocolate, Dark Grey, Terracotta). Tolerance of luminous flux ±7% according to finish.

### **TECHNICAL SPECIFICATIONS:**

| Plum:         | 10,5W                    | ⁰К:           | 3000             |
|---------------|--------------------------|---------------|------------------|
| Туре:         | СОВ                      | CRI :         | 80               |
| LED Lifetime: | 72.000 L80 B10 (Ta=25ºC) | MacAdam:      | 3                |
| Power:        | 8,4W                     | Power Supply: | 220-240V 50/60Hz |
|               |                          | Gear:         | Electronic       |