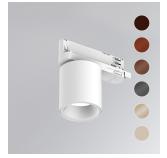

#### **Description:**

Downlight to be mounted on a three-phase track model KOMBIC 70 TS 1500. Body made of recycled aluminum extrusion with a rate of 75% and reflector made of recycled polycarbonate R-PC FR WHITE TM with bromine-free flame retardant. Flammability grade V0 according to UL94. Opal optical film. Heat sink made of aluminum injection. LED COB, with color temperature 3000K with CRI80. ON OFF electronic equipment included. With an IP40 protection rating. Insulation class II. Photobiological safety group 0. Lifespan: 72,000 L80 B10. Available finish SERENA palette (Arena, Bronze, Champagne, Dark Chocolate, Dark Grey, Terracotta). Tolerance of luminous flux ±7% according to finish.