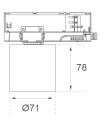

Weight: 560 g

Installation: 3-Circuit track

### **TECHNICAL SPECIFICATIONS:**

| Plum:         | 10,5W                    | ⁰К:           | 3000             |
|---------------|--------------------------|---------------|------------------|
| Туре:         | СОВ                      | CRI :         | 80               |
| LED Lifetime: | 72.000 L80 B10 (Ta=25ºC) | MacAdam:      | 3                |
| Power:        | 8,4W                     | Power Supply: | 220-240V 50/60Hz |
|               |                          | Gear:         | Electronic       |