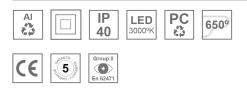

#### **Description:**

Downlight to be mounted on a three-phase track model KOMBIC 70 TS 1500. Body made of recycled aluminum extrusion with a rate of 75% and reflector made of recycled polycarbonate R-PC FR WHITE TM with bromine-free flame retardant. Flammability grade V0 according to UL94. Opal optical film. Heat sink made of aluminum injection. LED COB, with color temperature 3000K with CRI80. DALI electronic equipment included. With an IP40 protection rating. Insulation class II. Photobiological safety group 0. Lifespan: 72,000 L80 B10. Available finish SERENA palette (Arena, Bronze, Champagne, Dark Chocolate, Dark Grey, Terracotta). Tolerance of luminous flux ±7% according to finish.

### **TECHNICAL SPECIFICATIONS:**

| Plum:         | 10,5W                    | ⁰K :          | 3000             |
|---------------|--------------------------|---------------|------------------|
| Туре:         | СОВ                      | CRI :         | 80               |
| LED Lifetime: | 72.000 L80 B10 (Ta=25⁰C) | MacAdam:      | 3                |
| Power:        | 8,4W                     | Power Supply: | 220-240V 50/60Hz |
|               |                          | Gear:         | Adjustable DALI  |