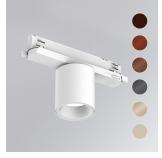

#### **Description:**

Downlight to be mounted on a three-phase track model KOMBIC 70 TS 1500. Body made of recycled aluminum extrusion with a rate of 75% and reflector made of recycled polycarbonate R-PC FR WHITE TM with bromine-free flame retardant. Flammability grade V0 according to UL94. Opal optical film. Heat sink made of aluminum injection. LED COB, with color temperature 3000K with CRI80. DALI electronic equipment included. With an IP40 protection rating. Insulation class II. Photobiological safety group 0. Lifespan: 72,000 L80 B10. Available finish SERENA palette (Arena, Bronze, Champagne, Dark Chocolate, Dark Grey, Terracotta). Tolerance of luminous flux ±7% according to finish.