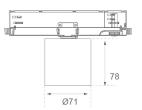

Weight: 600 g

Installation: 3-Circuit track

### **TECHNICAL SPECIFICATIONS:**

| Plum:         | 10,5W                    | ⁰K :          | 3000             |
|---------------|--------------------------|---------------|------------------|
| Туре:         | СОВ                      | CRI :         | 80               |
| LED Lifetime: | 72.000 L80 B10 (Ta=25⁰C) | MacAdam:      | 3                |
| Power:        | 8,4W                     | Power Supply: | 220-240V 50/60Hz |
|               |                          | Gear:         | Adjustable DALI  |