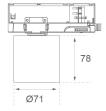

Weight: 560 g

Installation: 3-Circuit track

### **TECHNICAL SPECIFICATIONS:**

 Plum:
 10,5W
 °K:
 4000

 UGR:
 19
 CRI:
 90

 Type:
 COB
 MacAdam:
 3

**LED Lifetime:** 72.000 L80 B10 (Ta=25°C) **Power Supply:** 220-240V 50/60Hz

Power: 8,4W Gear: Electronic