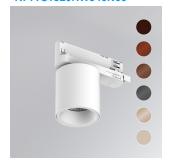

### Description:

Downlight to be mounted on a three-phase track model KOMBIC 70 TS 1500. Body made of recycled aluminum extrusion with a rate of 75% and reflector made of recycled polycarbonate R-PC FR WHITE TM with bromine-free flame retardant. Flammability grade V0 according to UL94. Heat sink made of aluminum injection. LED COB, with color temperature 4000K with CRI90. ON OFF electronic equipment included. With a protection degree of IP20. Insulation class II. Photobiological safety group 0. Lifespan: 72,000 L80 B10. Available finish SERENA palette (Arena, Bronze, Champagne, Dark Chocolate, Dark Grey, Terracotta). Tolerance of luminous flux ±4% according to finish.

Weight: 560 g

Installation: 3-Circuit track