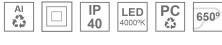

### Description:

Downlight to be mounted on a three-phase track model KOMBIC 70 TS 1500. Body made of recycled aluminum extrusion with a rate of 75% and reflector made of recycled polycarbonate R-PC FR WHITE TM with bromine-free flame retardant. Flammability grade V0 according to UL94. Heat sink made of aluminum injection. LED COB, with color temperature 4000K with CRI90. ON OFF electronic equipment included. With a protection degree of IP20. Insulation class II. Photobiological safety group 0. Lifespan: 72,000 L80 B10. Available finish SERENA palette (Arena, Bronze, Champagne, Dark Chocolate, Dark Grey, Terracotta). Tolerance of luminous flux ±4% according to finish.

### **TECHNICAL SPECIFICATIONS:**

 Plum:
 10,5W
 °K:
 4000

 UGR:
 19
 CRI:
 90

 Type:
 COB
 MacAdam:
 3

**LED Lifetime:** 72.000 L80 B10 (Ta=25°C) **Power Supply:** 220-240V 50/60Hz

Power: 8,4W Gear: Electronic