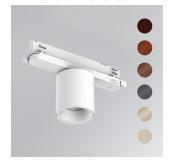

## Description:

Downlight for mounting on three-phase track model KOMBIC 70 TS 1500. Body made of recycled aluminum extrusion with a rate of 75% and reflector made of recycled polycarbonate R-PC FR WHITE TM with bromine-free flame retardant. Flammability grade V0 according to UL94. Heat sink made of aluminum injection. LED COB, with color temperature 4000K with CRI90. DALI electronic equipment included. With a protection degree of IP20. Insulation class II. Photobiological safety group 0. Lifespan: 72,000 L80 B10. Available finish SERENA palette (Arena, Bronze, Champagne, Dark Chocolate, Dark Grey, Terracotta). Tolerance of luminous flux ±4% according

Weight: 600 g

Installation: 3-Circuit track