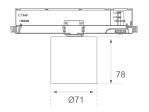

Weight: 600 g

Installation: 3-Circuit track

## **TECHNICAL SPECIFICATIONS:**

Plum: 10,5W °K: 4000 UGR: 19 CRI: 90 Type: COB 3 MacAdam:

LED Lifetime: 72.000 L80 B10 (Ta=25°C) Power Supply: 220-240V 50/60Hz Power: 8,4W Gear: Adjustable DALI