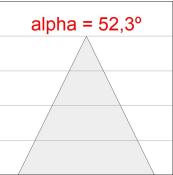

## **TECHNICAL SPECIFICATIONS:**

Light output: 940 lm °K: 3000 Plum: 10,5W CRI: 90 Efficacy: 91,3 lm/w R9: 54 UGR: 19 MacAdam: 3

Type: СОВ Power Supply: 220-240V 50/60Hz LED Lifetime: 72.000 L80 B10 (Ta=25°C) Gear: Adjustable DALI