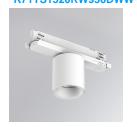

## **KOMBIC 70 TRACK**

# K71TS1520RW930DWW

## KOMBIC 70 TS 1500 IP20 9WW RF WFL D W/W

## Description:

Downlight to attach to three-phase track model KOMBIC 70 TS 1500 from the LAMP brand. Body made of recycled aluminum extrusion with a rate of 75% and R-PC FR WHITE TM recycled polycarbonate reflector with bromine-free flame retardant. Flammability grade V0 according to UL94. Interior reflector finished in white color. Wide flood reflector for greater efficiency and control of light distribution and lower glare UGR<19. Heatsink made of aluminum injection. COB LED, with 3000K color temperature with CRI90. DALI electronic equipment included. With an IP20 protection degree. Insulation class II. Photobiological safety group 0. LED life time: 72,000 L80 B10. Finished in black and white.