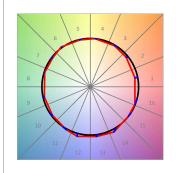

## **PHOTOMETRIC DATA:**

K71TS1520RW930DWW

 $\eta$  = 100%

lmax = 1354 cd/klm

UTE: 1,00A

CIE: 87 96 100 100 100