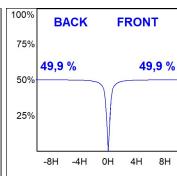

## **PHOTOMETRIC DATA:**

K71TS1520RW930DWW

 $\eta$  = 100%

lmax = 1354 cd/klm

UTE: 1,00A

CIE: 87 96 100 100 100