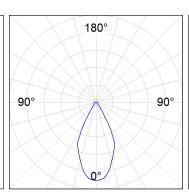

## **PHOTOMETRIC DATA:**

K71TS1520RW930DWW

 $\eta$  = 100%

lmax = 1354 cd/klm

UTE: 1,00A

CIE: 87 96 100 100 100